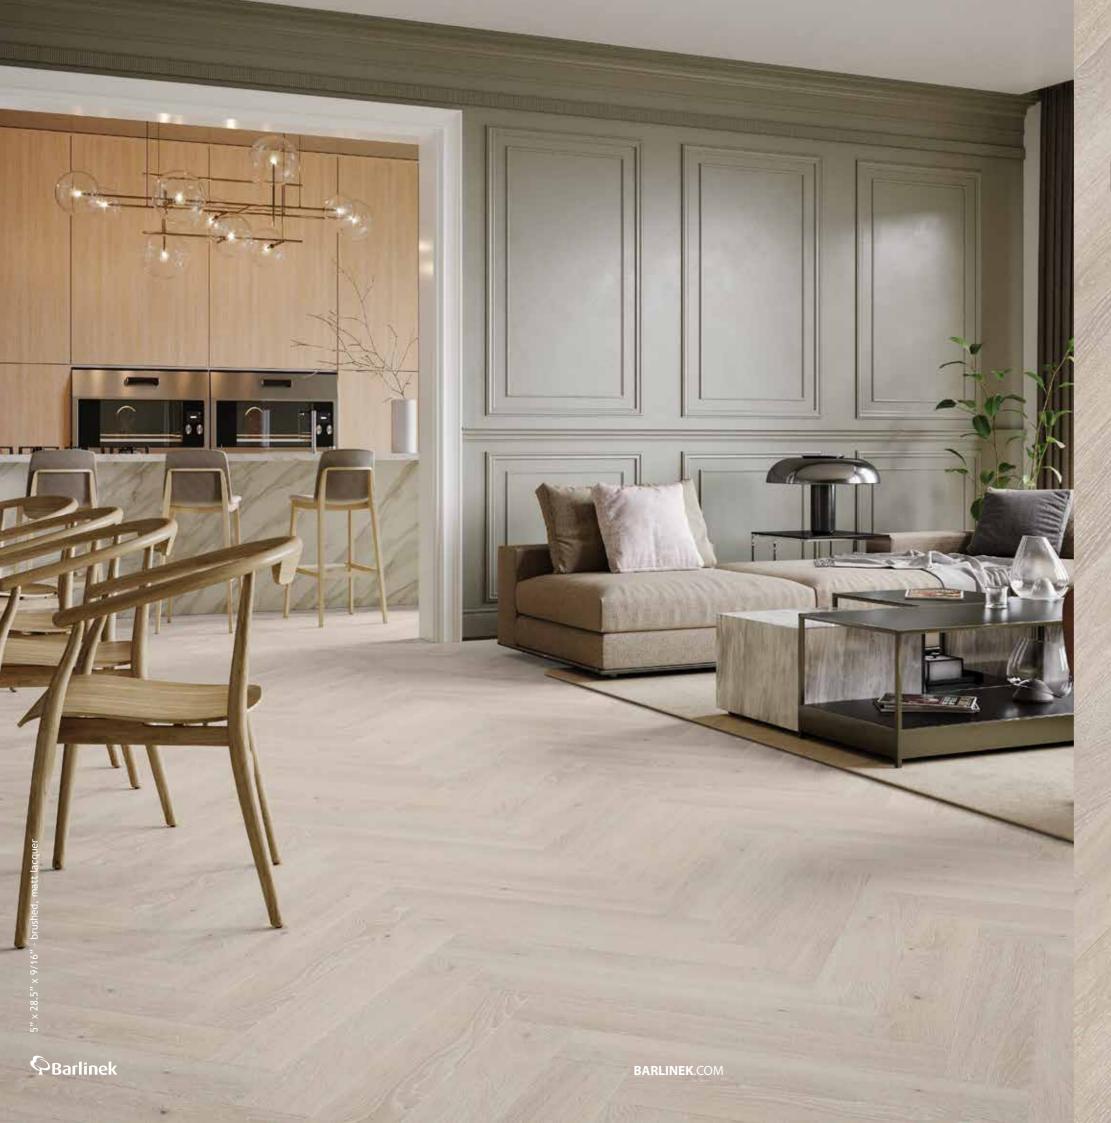

## CHEVRON 5"

Wood floor dimensions: 5" x 28.5" x 9/16"

## Oak Trivor French Herringbone 5"

A classic oak floor that is finely softened with a pearl white tint. The boards feature subtle natural accents, which is additionally emphasised by the brushing process. The floor's slenderness and lightness is emphasised by the 4-sided micro-bevel. It is finished in matt lacquer.