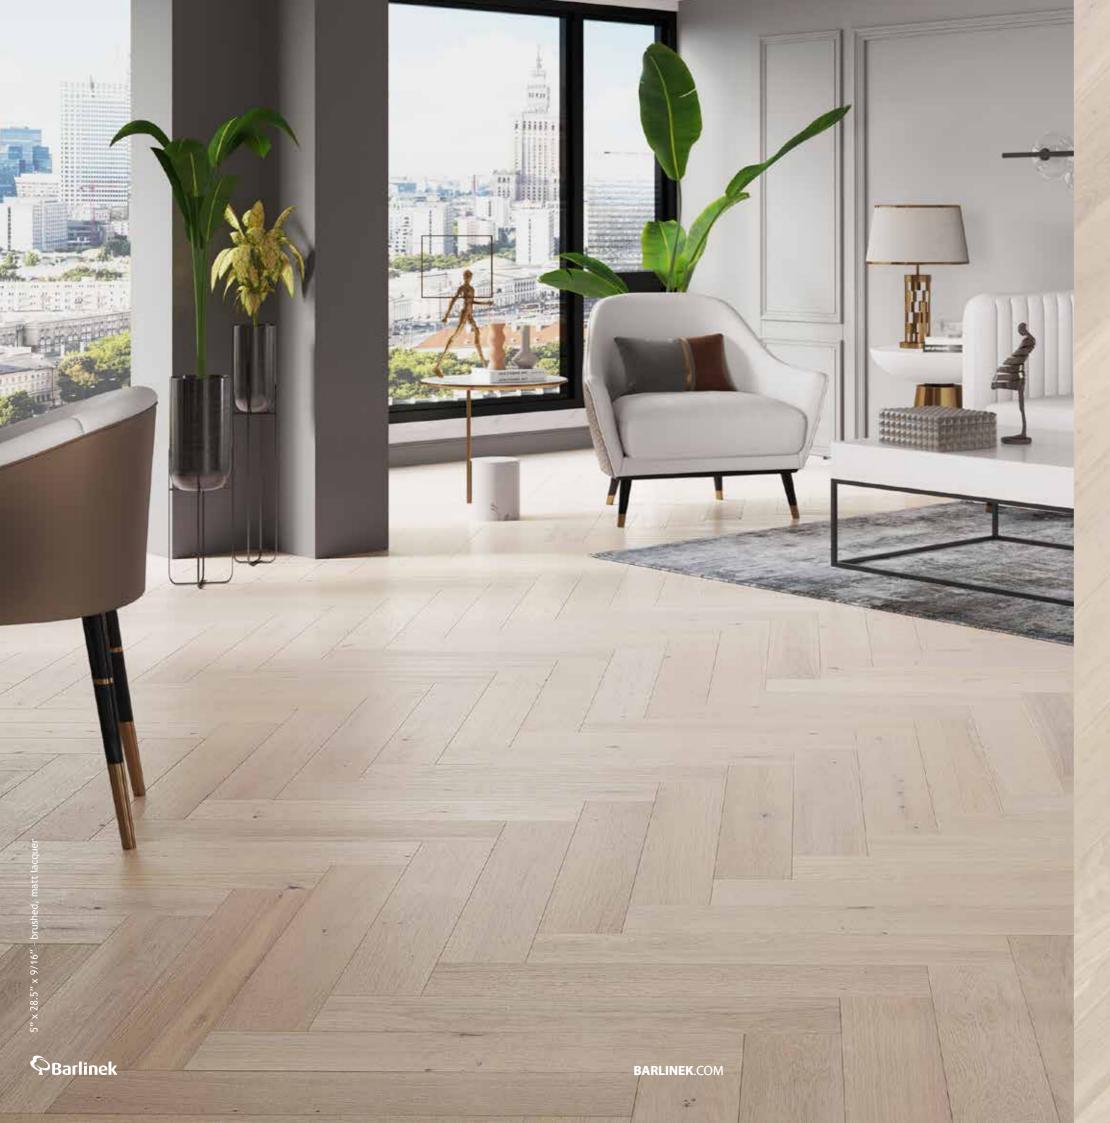

## Oak Trivor French Herringbone 5"

A classic oak floor that is finely softened with a pearl white tint. The boards feature subtle natural accents, which is additionally emphasised by the brushing process. The floor's slenderness and lightness is emphasised by the 4-sided micro-bevel. It is finished in matt lacquer.

## Oak Serene French Herringbone 5"

Wooden flooring with a structure that is strongly emphasised by brushing, with lots of natural wooden characteristics.

The 4-sided micro-bevel gives the boards an additional authentic appearance. The floor has a beige-ashen colour and it is finished with matt lacquer.