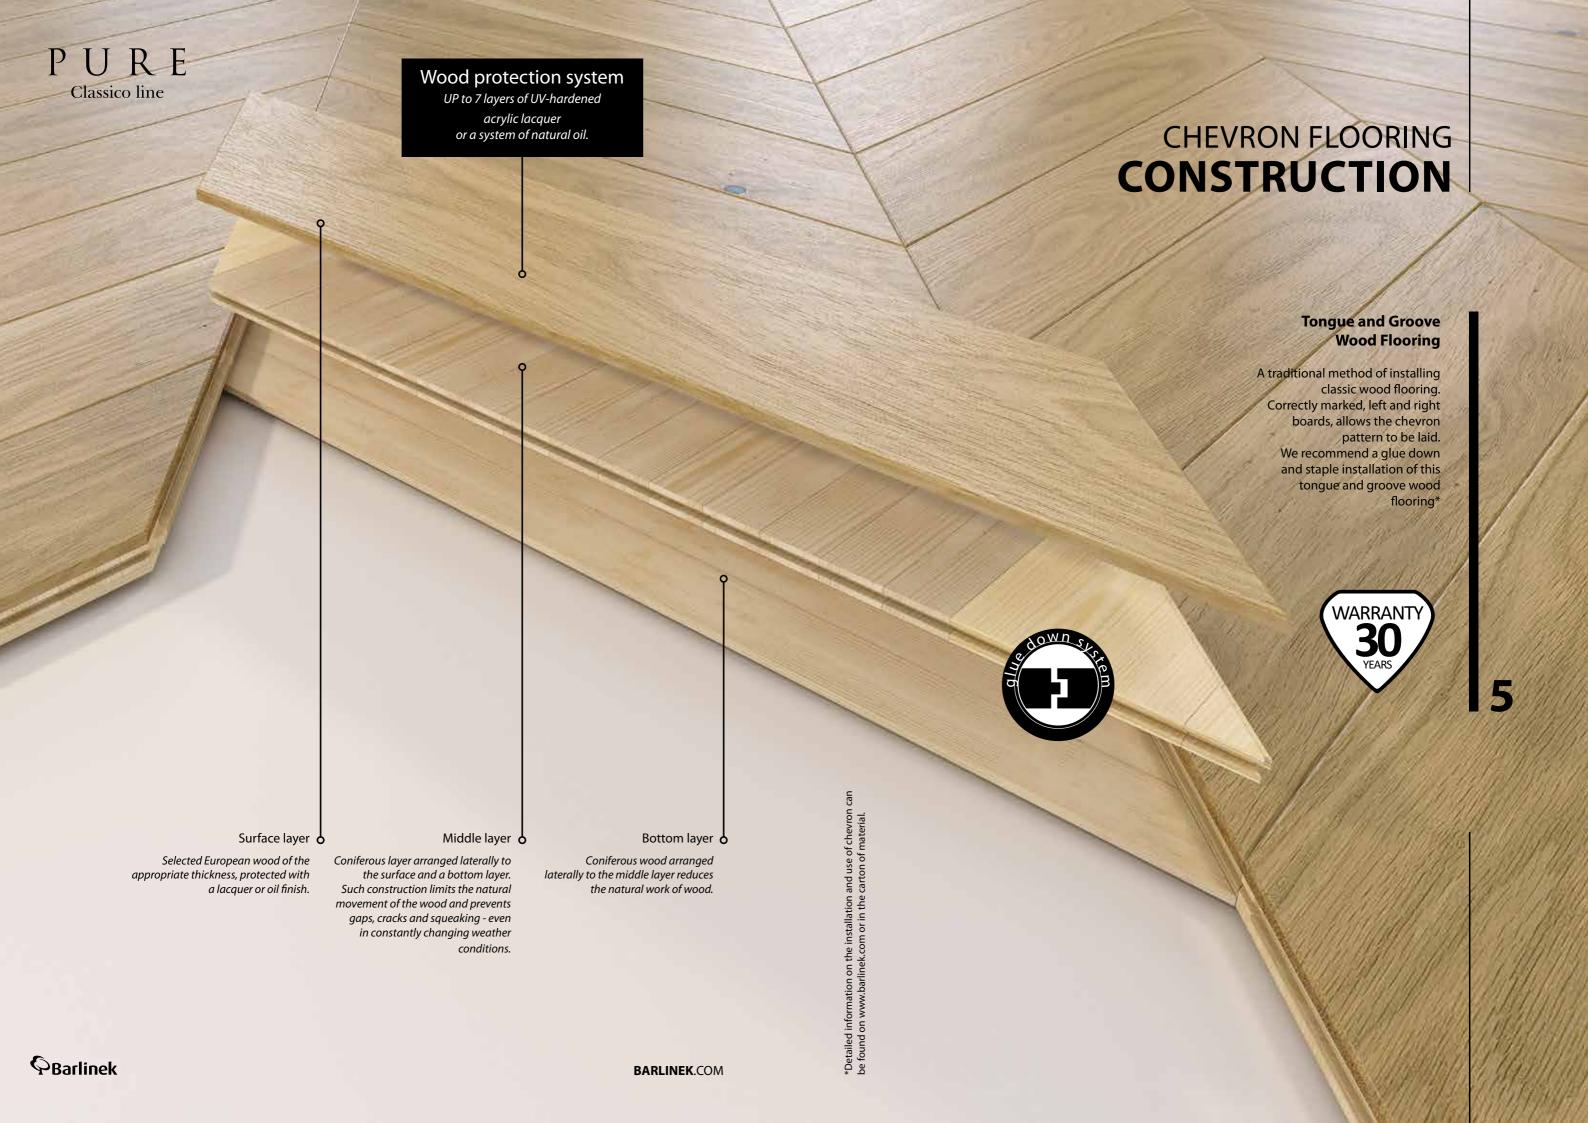

## CHEVRON 5"

Wood floor dimensions: 5" x 28.5" x 9/16"







## **CHEVRON 5"**

## Oak Trivor French Herringbone 5"

A classic oak floor that is finely softened with a pearl white tint. The boards feature subtle natural accents, which is additionally emphasised by the brushing process. The floor's slenderness and lightness is emphasised by the 4-sided micro-bevel. It is finished in matt lacquer.

1WV000002



P U R E





## CHEVRON 5"

## Oak Serene French Herringbone 5"

Wooden flooring with a structure that is strongly emphasised by brushing, with lots of natural wooden characteristics.

The 4-sided micro-bevel gives the boards an additional authentic appearance. The floor has a beige-ashen colour and it is finished with matt lacquer.

W/\/000005



PURE Classico line

x4









Wood floor dimensions: 5" x 28.5" x 9/16"









### Oak Trivo