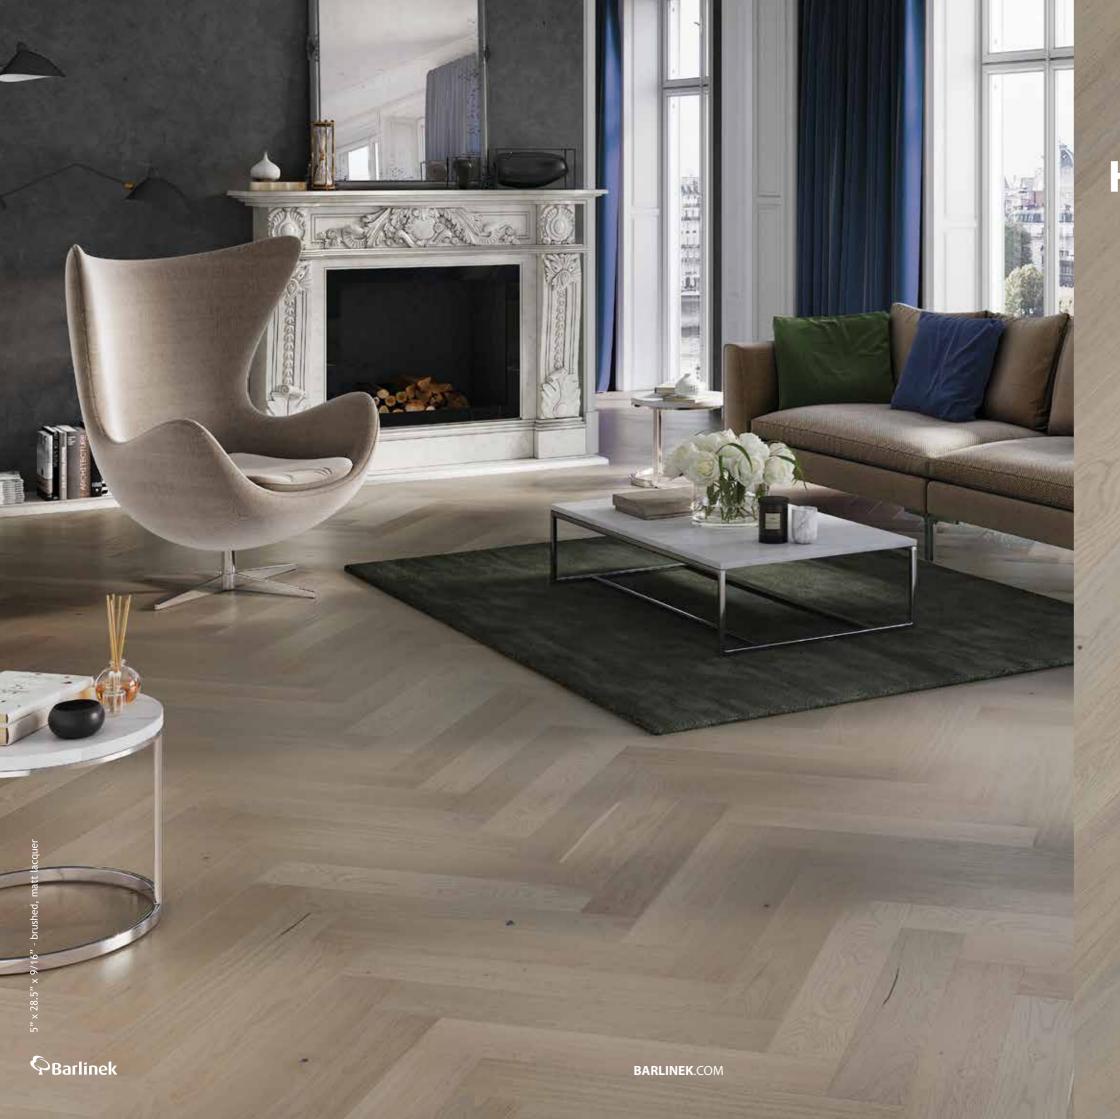

## CHEVRON 5"

Wood floor dimensions: 5" x 28.5" x 9/16"

## Oak Trivor French Herringbone 5"

A classic oak floor that is finely softened with a pearl white tint. The boards feature subtle natural accents, which is additionally emphasised by the brushing process. The floor's slenderness and lightness is emphasised by the 4-sided micro-bevel. It is finished in matt lacquer.