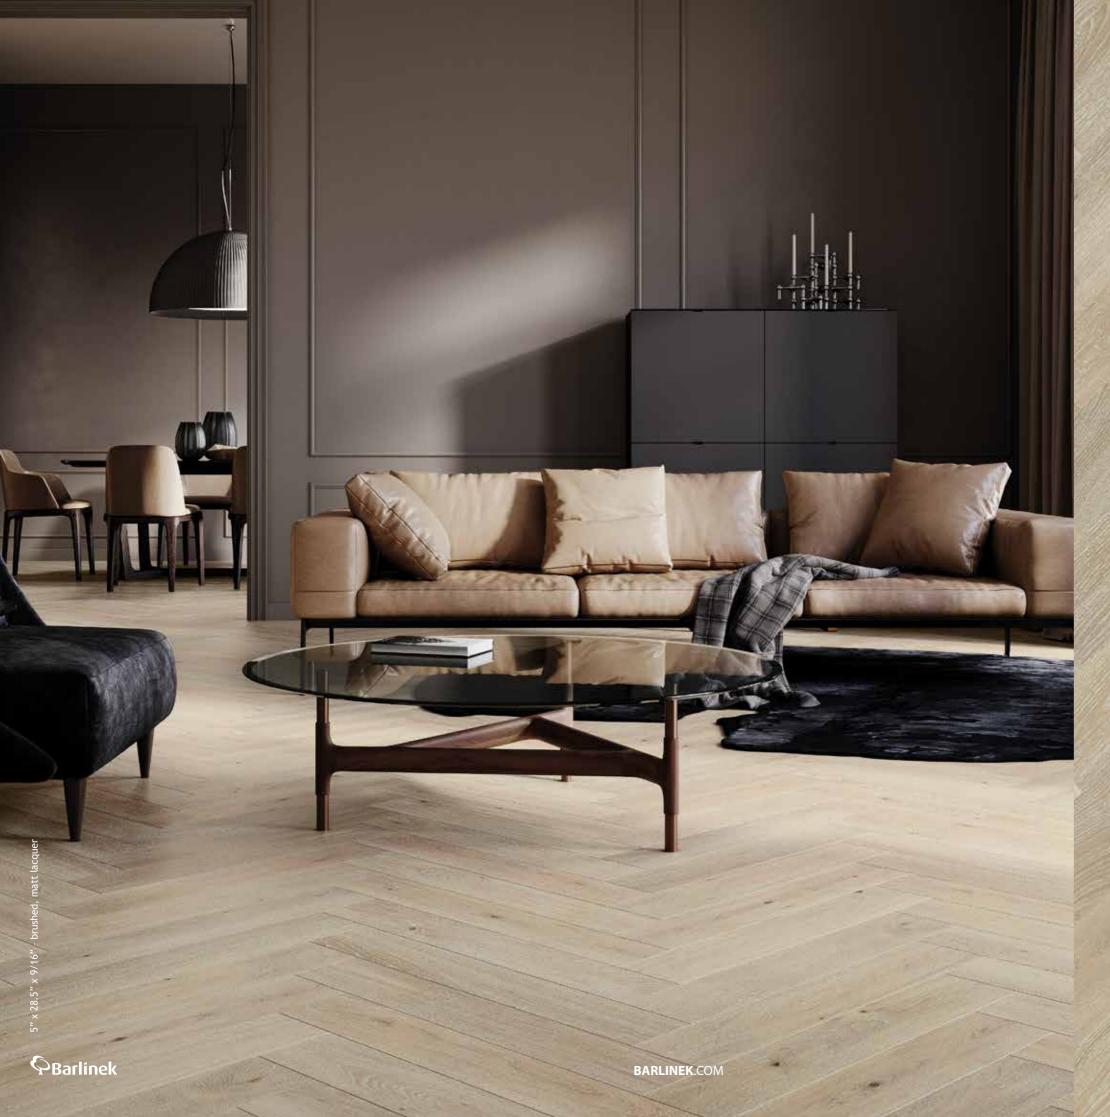

## CHEVRON 5"

Wood floor dimensions: 5" x 28.5" x 9/16"

## Oak Trivor French Herringbone 5"

A classic oak floor that is finely softened with a pearl white tint. The boards feature subtle natural accents, which is additionally emphasised by the brushing process. The floor's slenderness and lightness is emphasised by the 4-sided micro-bevel. It is finished in matt lacquer.