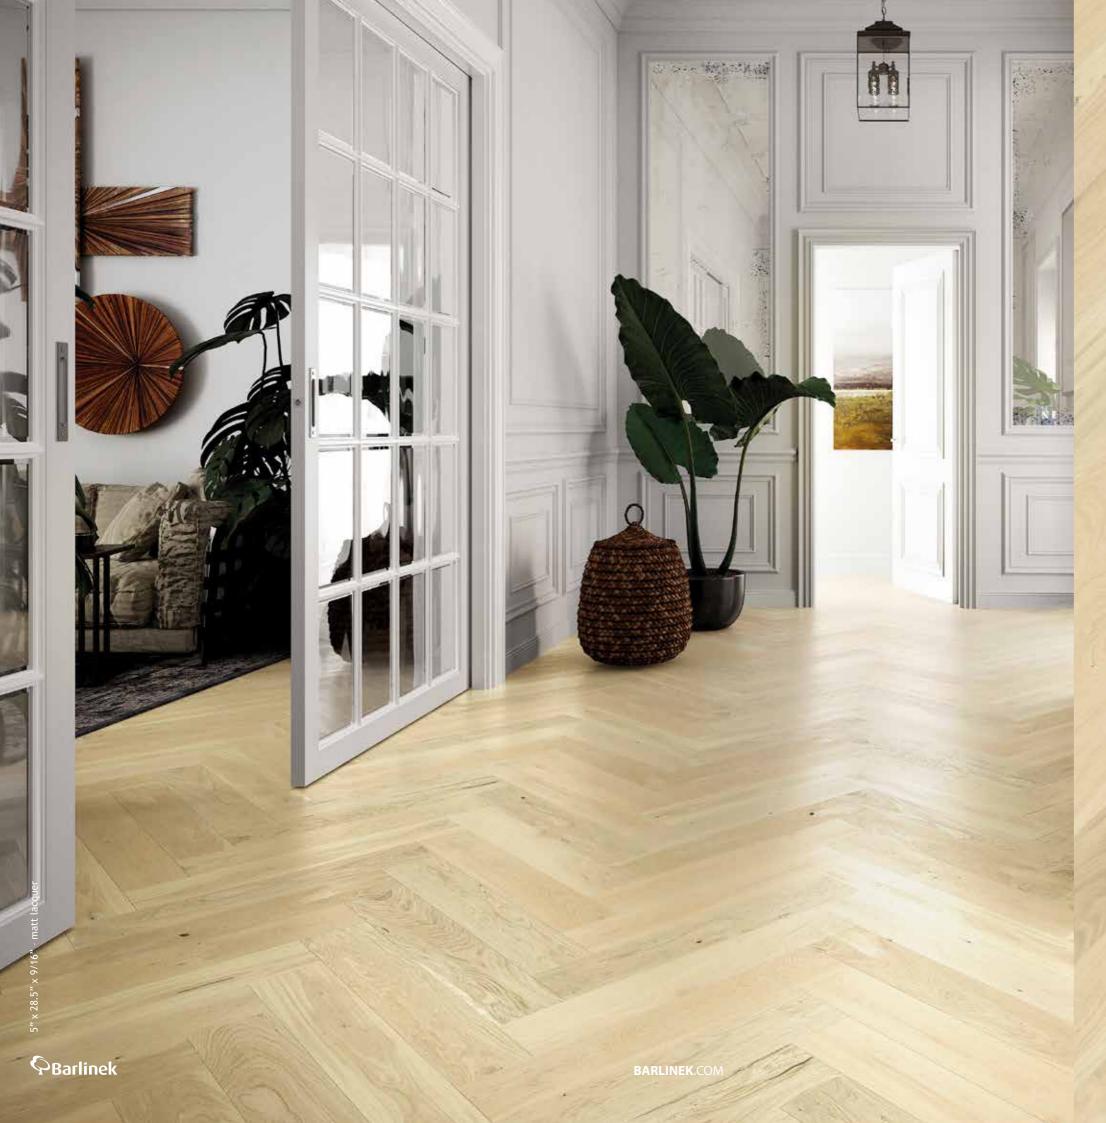

## Oak Trivor French Herringbone 5"

A classic oak floor that is finely softened with a pearl white tint. The boards feature subtle natural accents, which is additionally emphasised by the brushing process. The floor's slenderness and lightness is emphasised by the 4-sided micro-bevel. It is finished in matt lacquer.

## CHEVRON 5"

Wood floor dimensions: 5" x 28.5" x 9/16"