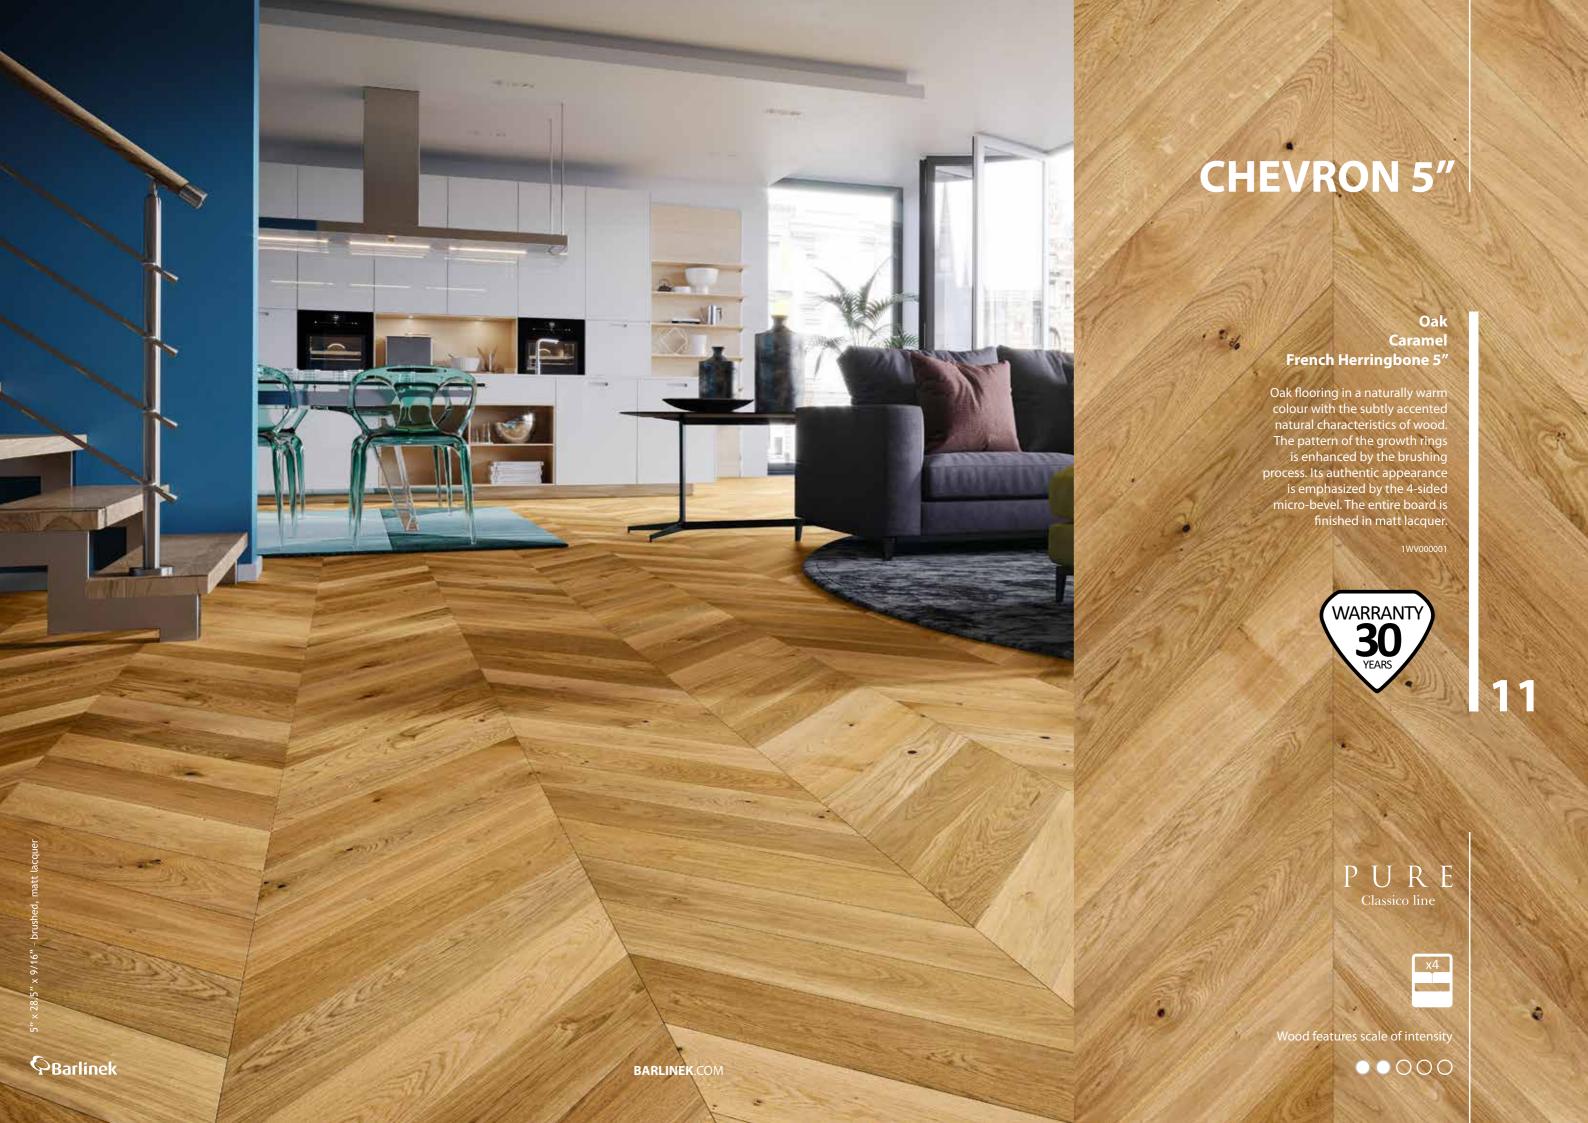

## CHEVRON 5"

Wood floor dimensions: 5" x 28.5" x 9/16"







## **CHEVRON 5"**

## Oak Trivor French Herringbone 5"

A classic oak floor that is finely softened with a pearl white tint. The boards feature subtle natural accents, which is additionally emphasised by the brushing process. The floor's slenderness and lightness is emphasised by the 4-sided micro-bevel. It is finished in matt lacquer.

1WV000002



P U R E





## CHEVRON 5"

## Oak Serene French Herringbone 5"

Wooden flooring with a structure that is strongly emphasised by brushing, with lots of natural wooden characteristics.

The 4-sided micro-bevel gives the boards an additional authentic appearance. The floor has a beige-ashen colour and it is finished with matt lacquer.

W/\/000005



PURE Classico line

x4









Wood floor dimensions: 5" x 28.5" x 9/16"









### Oak Trivor Classic Herringbone 5"

A herringbone oak floor with a delicate creamy-white colouring. Boards enriched by brushing and protected with matt lacquer.

1WC000008





PURE Classico line









## Oak Grissini Classic Herringbone 5"

Double stained oak flooring.
Natural character of the wooden
floor emphasized by brushing on
the white matt lacquer surface.
4-s beveling emphasizes the
sophisticated wooden floor and
plank effect

1WC000013





P U R E
Classico line









### Oak Marzipan Muffin Classic Herringbone 5"

Grey stained boards finished with matt lacquer, enhance the natural texture of the wood by brushing.

WC000014





PURI Classico line







### Oak Bianco **Classic Herringbone 5"**

The characteristic