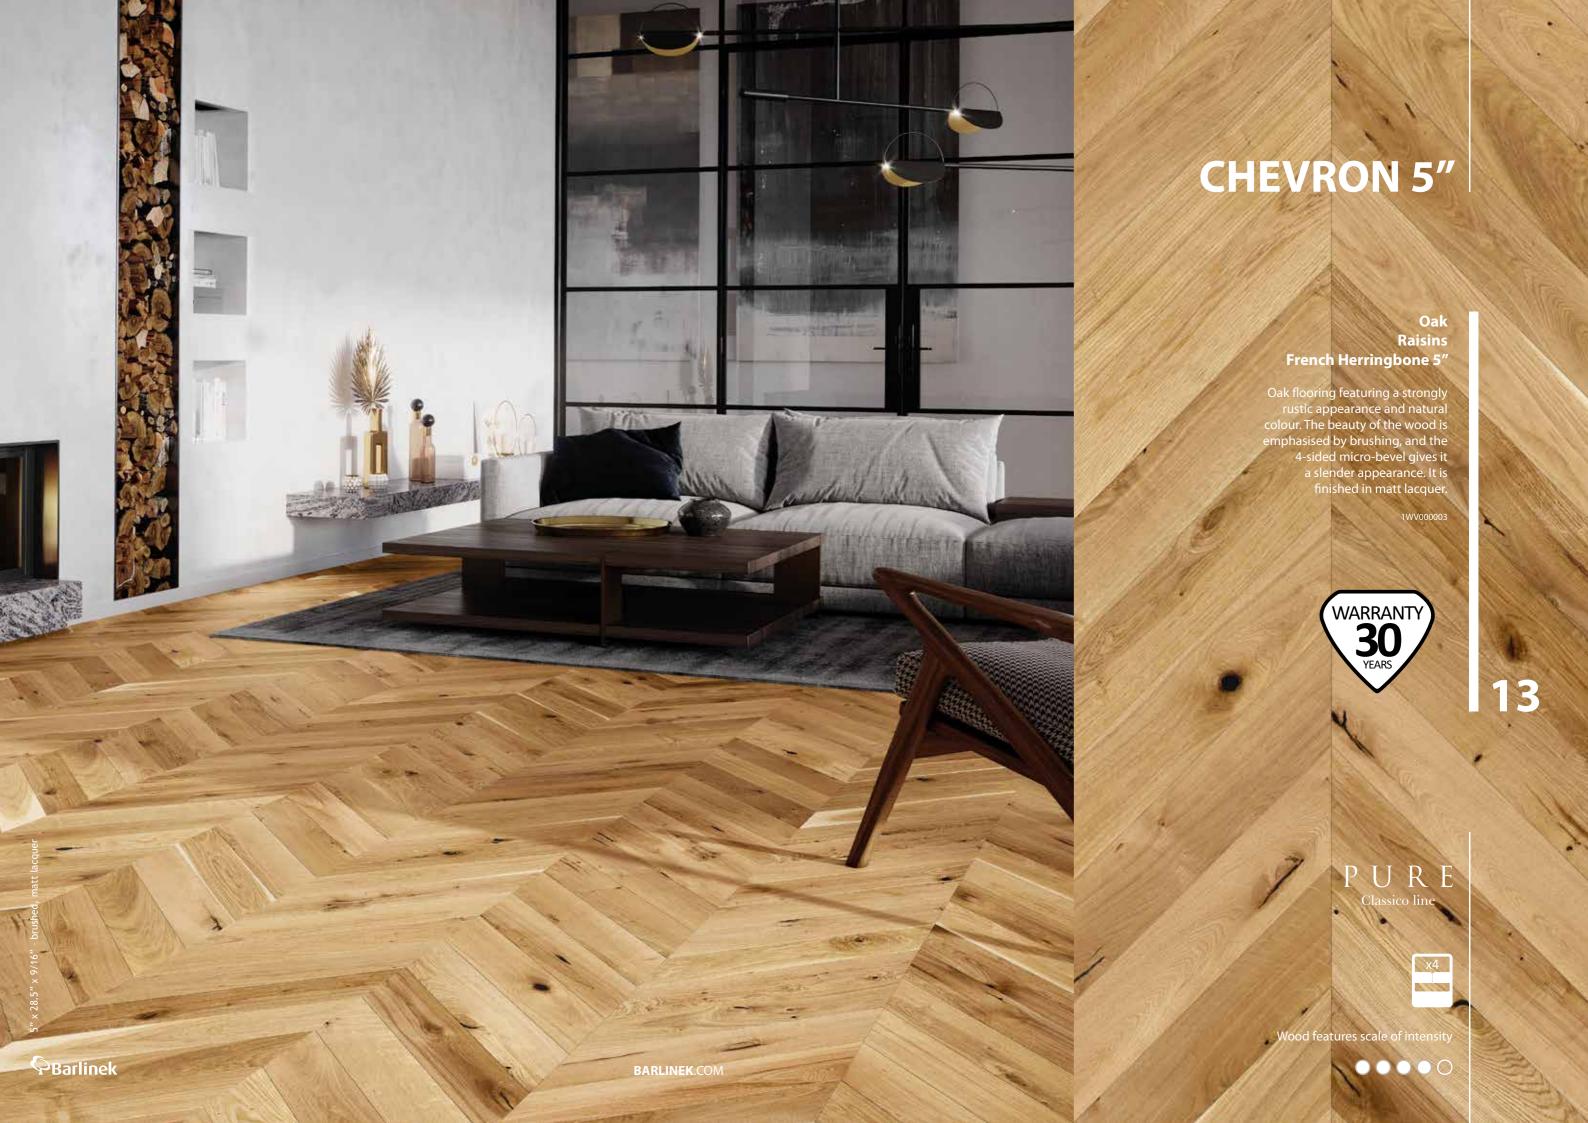

## CHEVRON 5"

Wood floor dimensions: 5" x 28.5" x 9/16"







## **CHEVRON 5"**

## Oak Trivor French Herringbone 5"

A classic oak floor that is finely softened with a pearl white tint. The boards feature subtle natural accents, which is additionally emphasised by the brushing process. The floor's slenderness and lightness is emphasised by the 4-sided micro-bevel. It is finished in matt lacquer.

1WV000002



P U R E





## CHEVRON 5"

## Oak Serene French Herringbone 5"

Wooden flooring with a structure that is strongly emphasised by brushing, with lots of natural wooden characteristics.

The 4-sided micro-bevel gives the boards an additional authentic appearance. The floor has a beige-ashen colour and it is finished with matt lacquer.

W/\/000005



PURE Classico line

x4









Wood floor dimensions: 5" x 28.5" x 9/16"









### Oak Trivor Classic Herringbone 5"

A herringbone oak floor with a delicate creamy-white colouring. Boards enriched by brushing and protected with matt lacquer.

1WC000008





PURE Classico line









## Oak Grissini Classic Herringbone 5"

Double stained oak flooring.
Natural character of the wooden
floor emphasized by brushing on
the white matt lacquer surface.
4-s beveling emphasizes the
sophisticated wooden floor and
plank effect

1WC000013





P U R E
Classico line









### Oak Marzipan Muffin Classic Herringbone 5"

Grey stained boards finished with matt lacquer, enhance the natural texture of the wood by brushing.

WC000014





PURI Classico line







### Oak Bianco **Classic Herringbone 5"**

The characteristic w