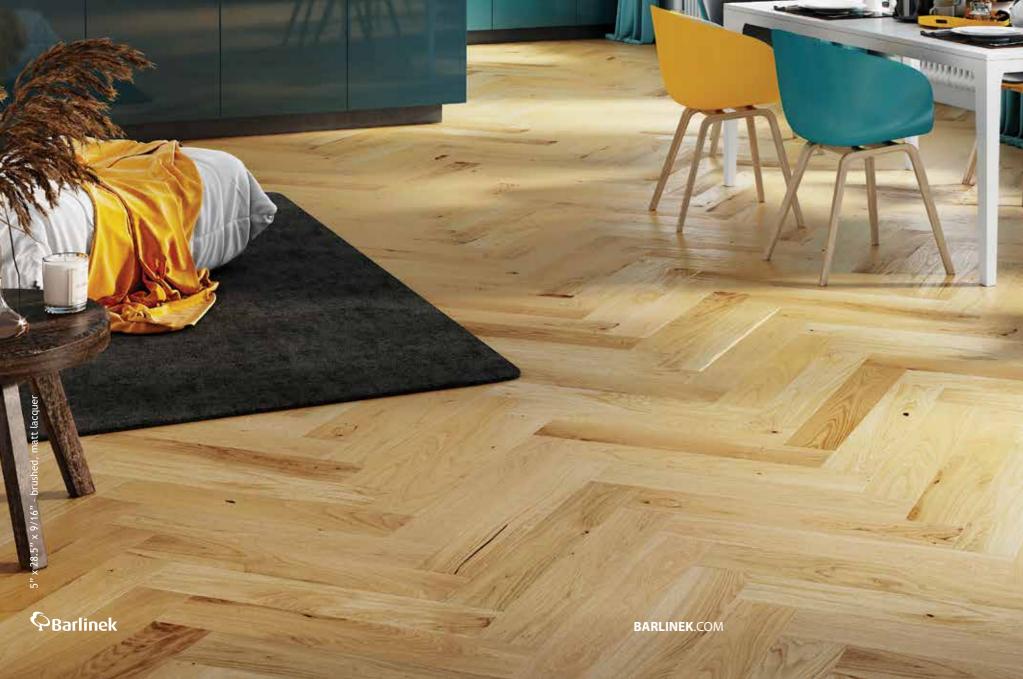

## Oak Grissini Classic Herringbone 5"

Double stained oak flooring.
Natural character of the wooden
floor emphasized by brushing on
the white matt lacquer surface.
4-s beveling emphasizes the
sophisticated wooden floor and
plank effect