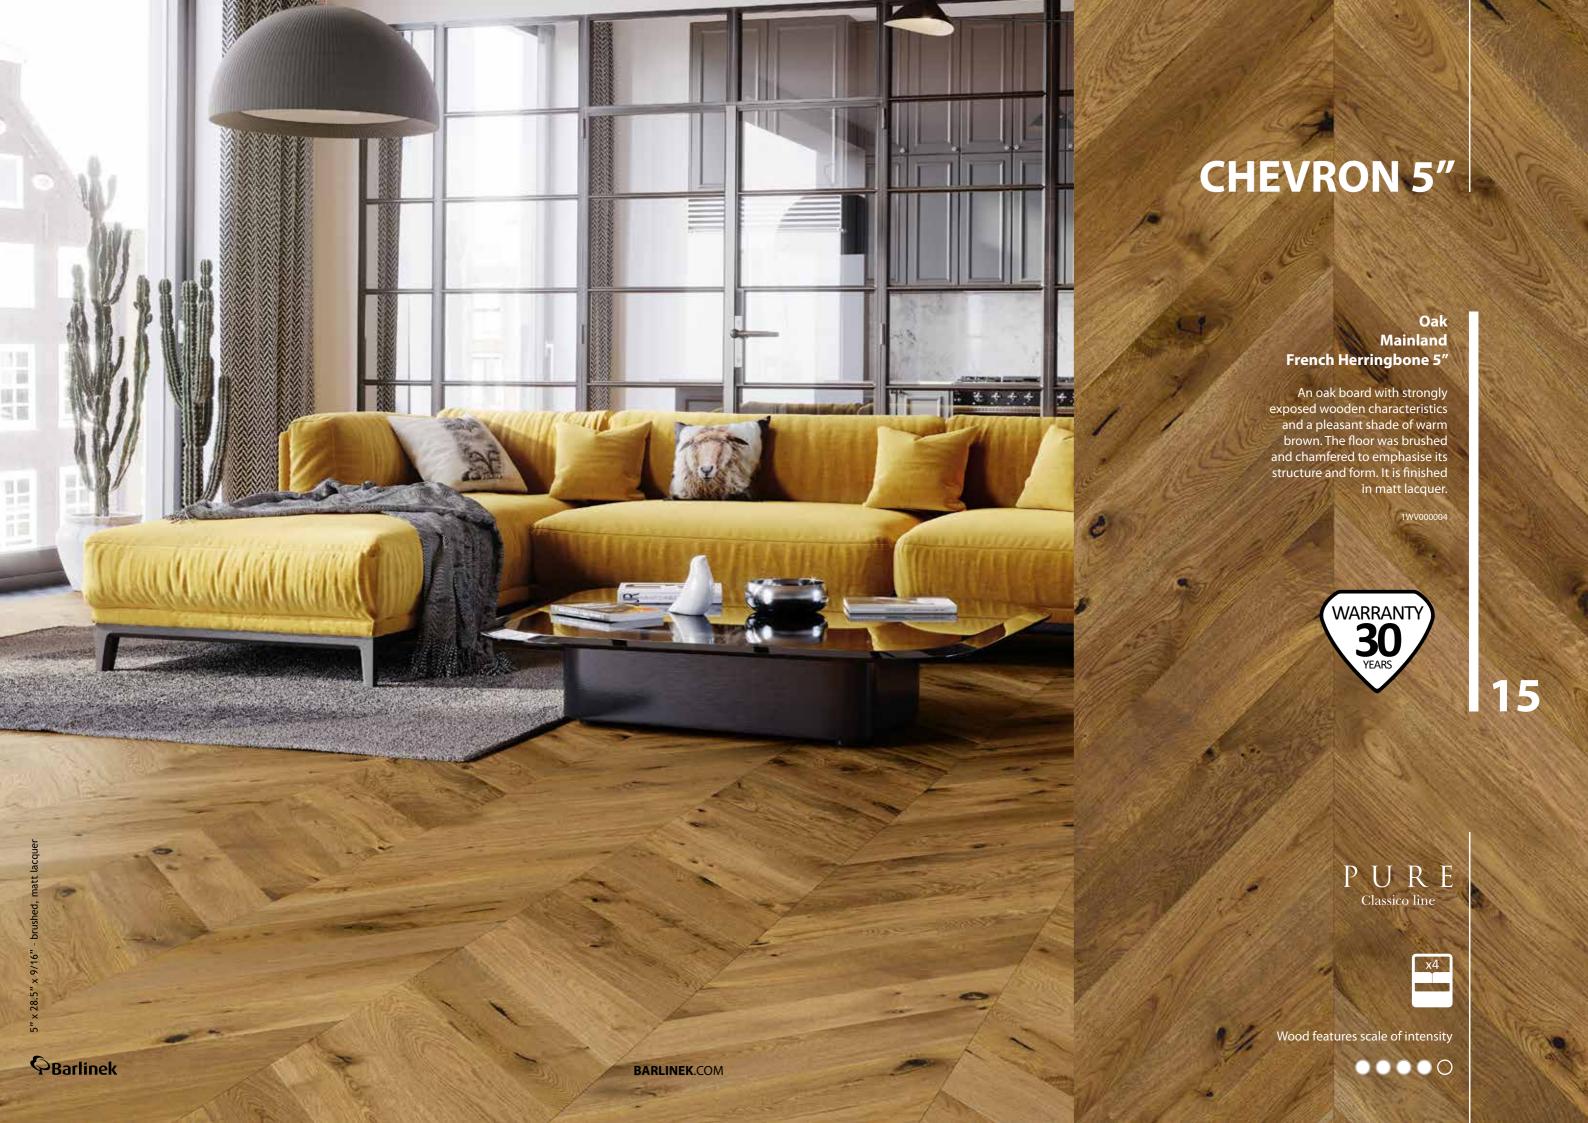

## CHEVRON 5"

## Oak Serene French Herringbone 5"

Wooden flooring with a structure that is strongly emphasised by brushing, with lots of natural wooden characteristics.

The 4-sided micro-bevel gives the boards an additional authentic appearance. The floor has a beige-ashen colour and it is finished with matt lacquer.

W/\/000005

PURE Classico line

x4

Wood floor dimensions: 5" x 28.5" x 9/16"