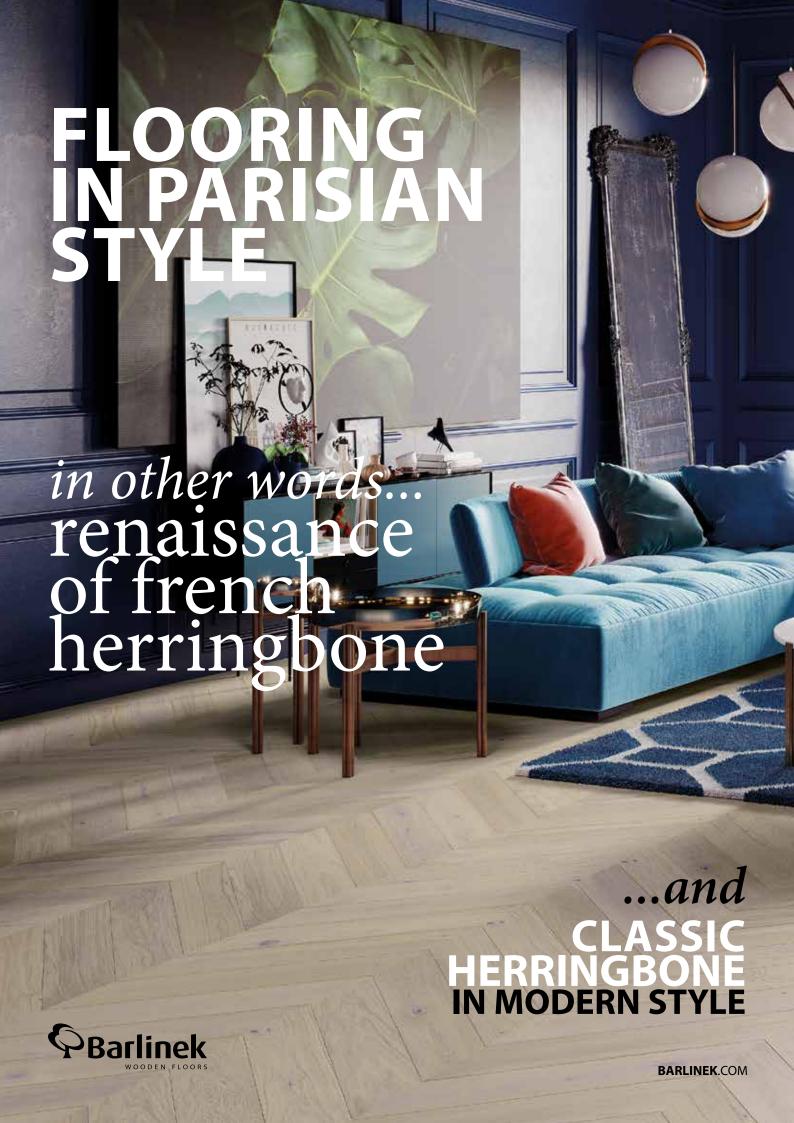

## Oak Trivor French Herringbone 5"

A classic oak floor that is finely softened with a pearl white tint. The boards feature subtle natural accents, which is additionally emphasised by the brushing process. The floor's slenderness and lightness is emphasised by the 4-sided micro-bevel. It is finished in matt lacquer.

## Oak Serene French Herringbone 5"

Wooden flooring with a structure that is strongly emphasised by brushing, with lots of natural wooden characteristics.

The 4-sided micro-bevel gives the boards an additional authentic appearance. The floor has a beige-ashen colour and it is finished with matt lacquer.

### Oak Trivor Classic Herringbone 5"

A herringbone oak floor with a delicate creamy-white colouring. Boards enriched by brushing and protected with matt lacquer.

1WC000008

PURE Classico line