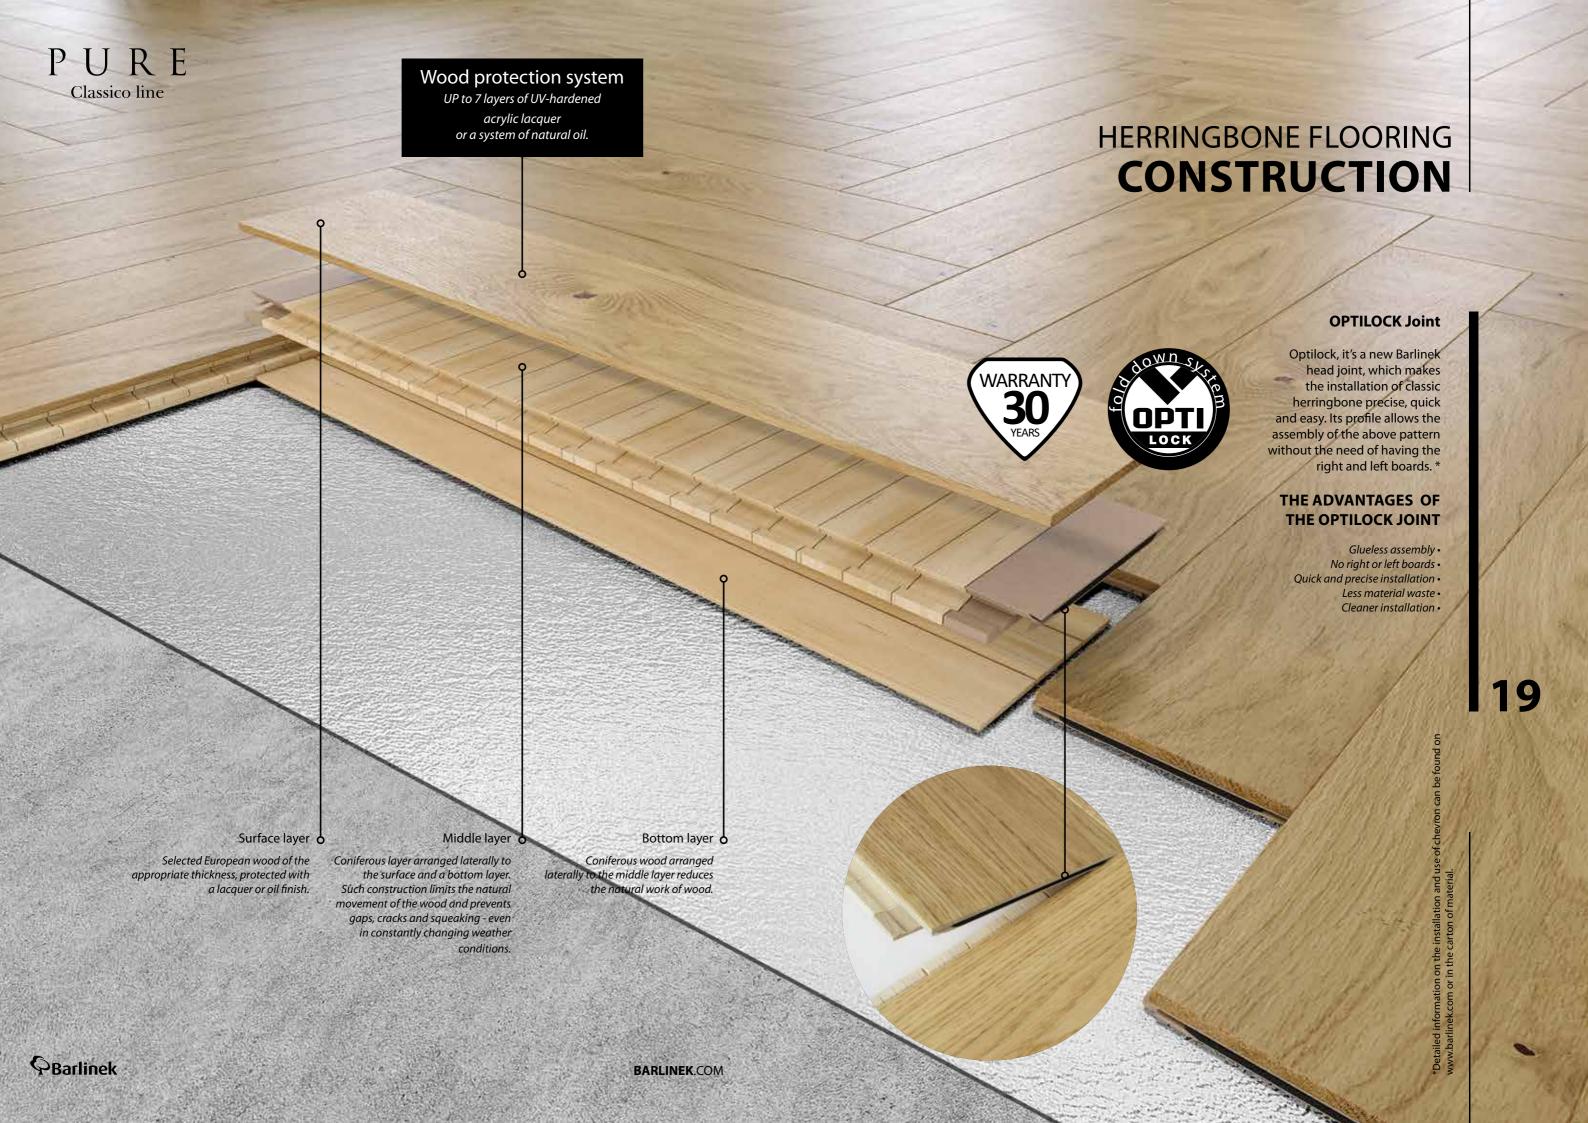

.5" x 9/16"







## **CHEVRON 5"**

## Oak Trivor French Herringbone 5"

A classic oak floor that is finely softened with a pearl white tint. The boards feature subtle natural accents, which is additionally emphasised by the brushing process. The floor's slenderness and lightness is emphasised by the 4-sided micro-bevel. It is finished in matt lacquer.

1WV000002



P U R E





## CHEVRON 5"

## Oak Serene French Herringbone 5"

Wooden flooring with a structure that is strongly emphasised by brushing, with lots of natural wooden characteristics.

The 4-sided micro-bevel gives the boards an additional authentic appearance. The floor has a beige-ashen colour and it is finished with matt lacquer.

W/\/000005



PURE Classico line

x4









Wood floor dimensions: 5" x 28.5" x 9/16"









### Oak Trivor Classic Herringbone 5"

A herringbone oak floor with a delicate creamy-white colouring. Boards enriched by brushing and protected with matt lacquer.

1WC000008





PURE Classico line









## Oak Grissini Classic Herringbone 5"

Double stained oak flooring.
Natural character of the wooden
floor emphasized by brushing on
the white matt lacquer surface.
4-s beveling emphasizes the
sophisticated wooden floor and
plank effect

1WC000013





P U R E
Classico line









### Oak Marzipan Muffin Classic Herringbone 5"

Grey stained boards finished with matt lacquer, enhance the natural texture of the wood by brushing.

WC000014





PURI Classico line







### Oak Bianco **Classic Herringbone 5"**

The characteristic white colour of the wood is achieved by bleaching. T