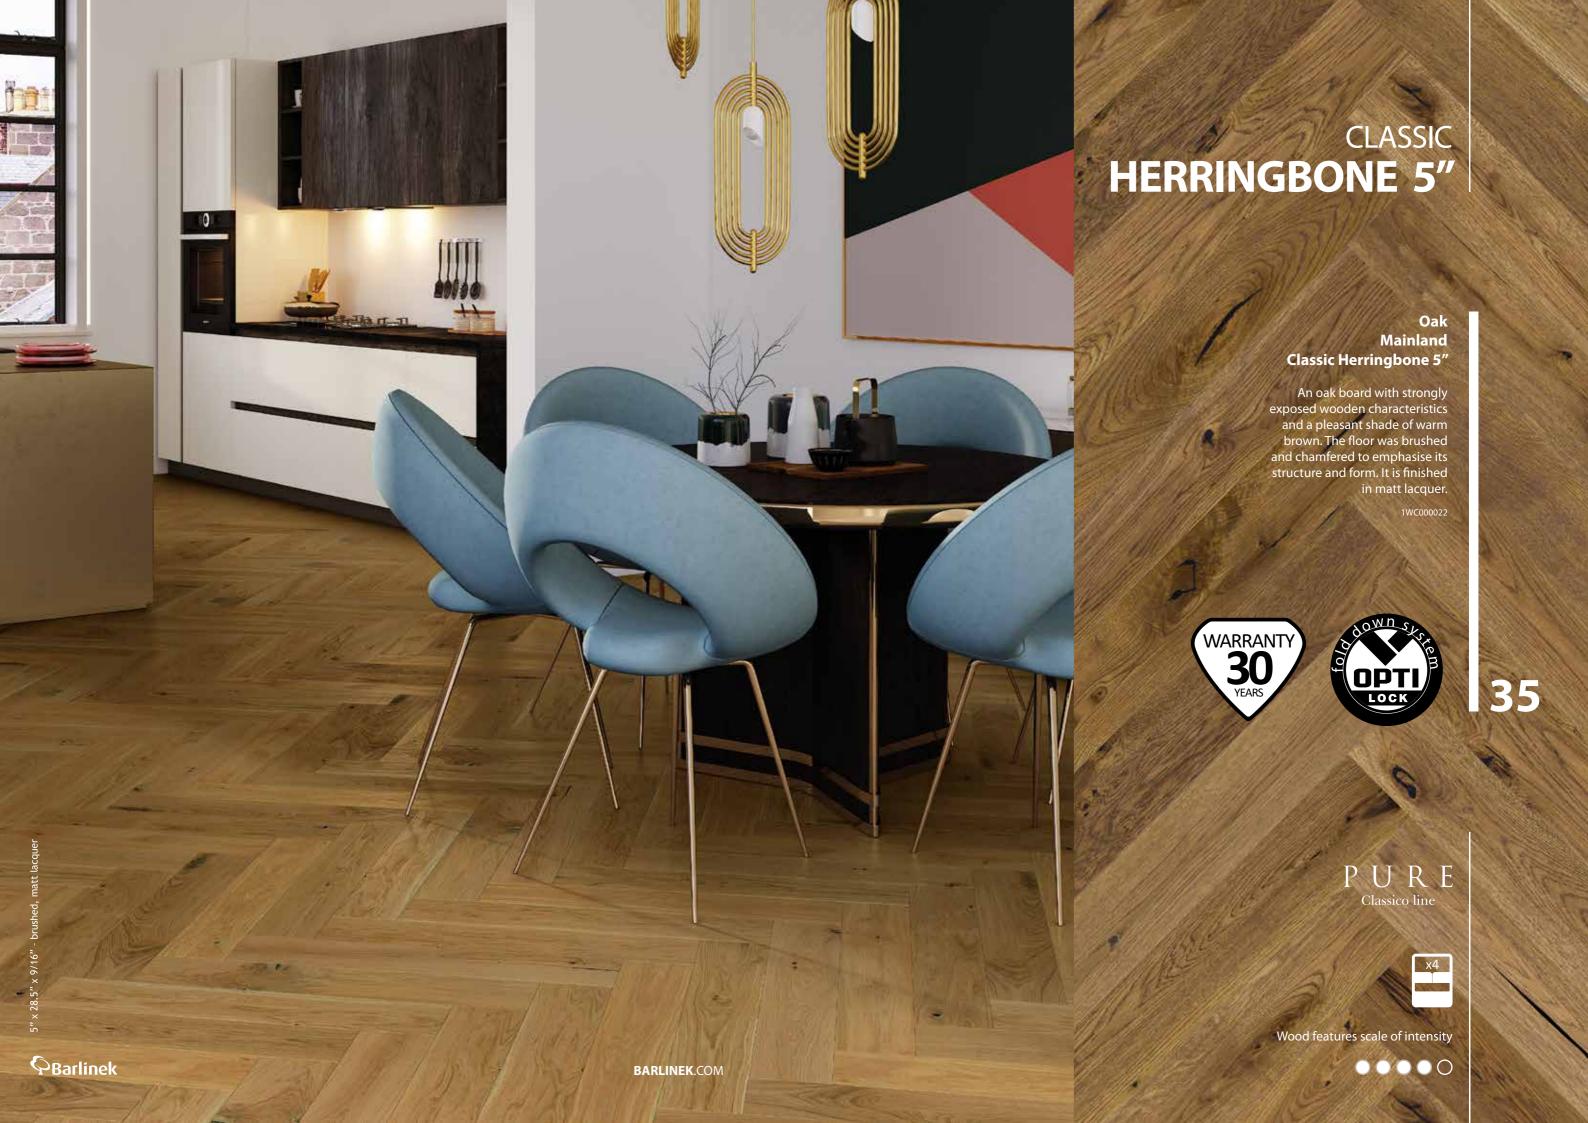

## Oak Trivor French Herringbone 5"

A classic oak floor that is finely softened with a pearl white tint. The boards feature subtle natural accents, which is additionally emphasised by the brushing process. The floor's slenderness and lightness is emphasised by the 4-sided micro-bevel. It is finished in matt lacquer.