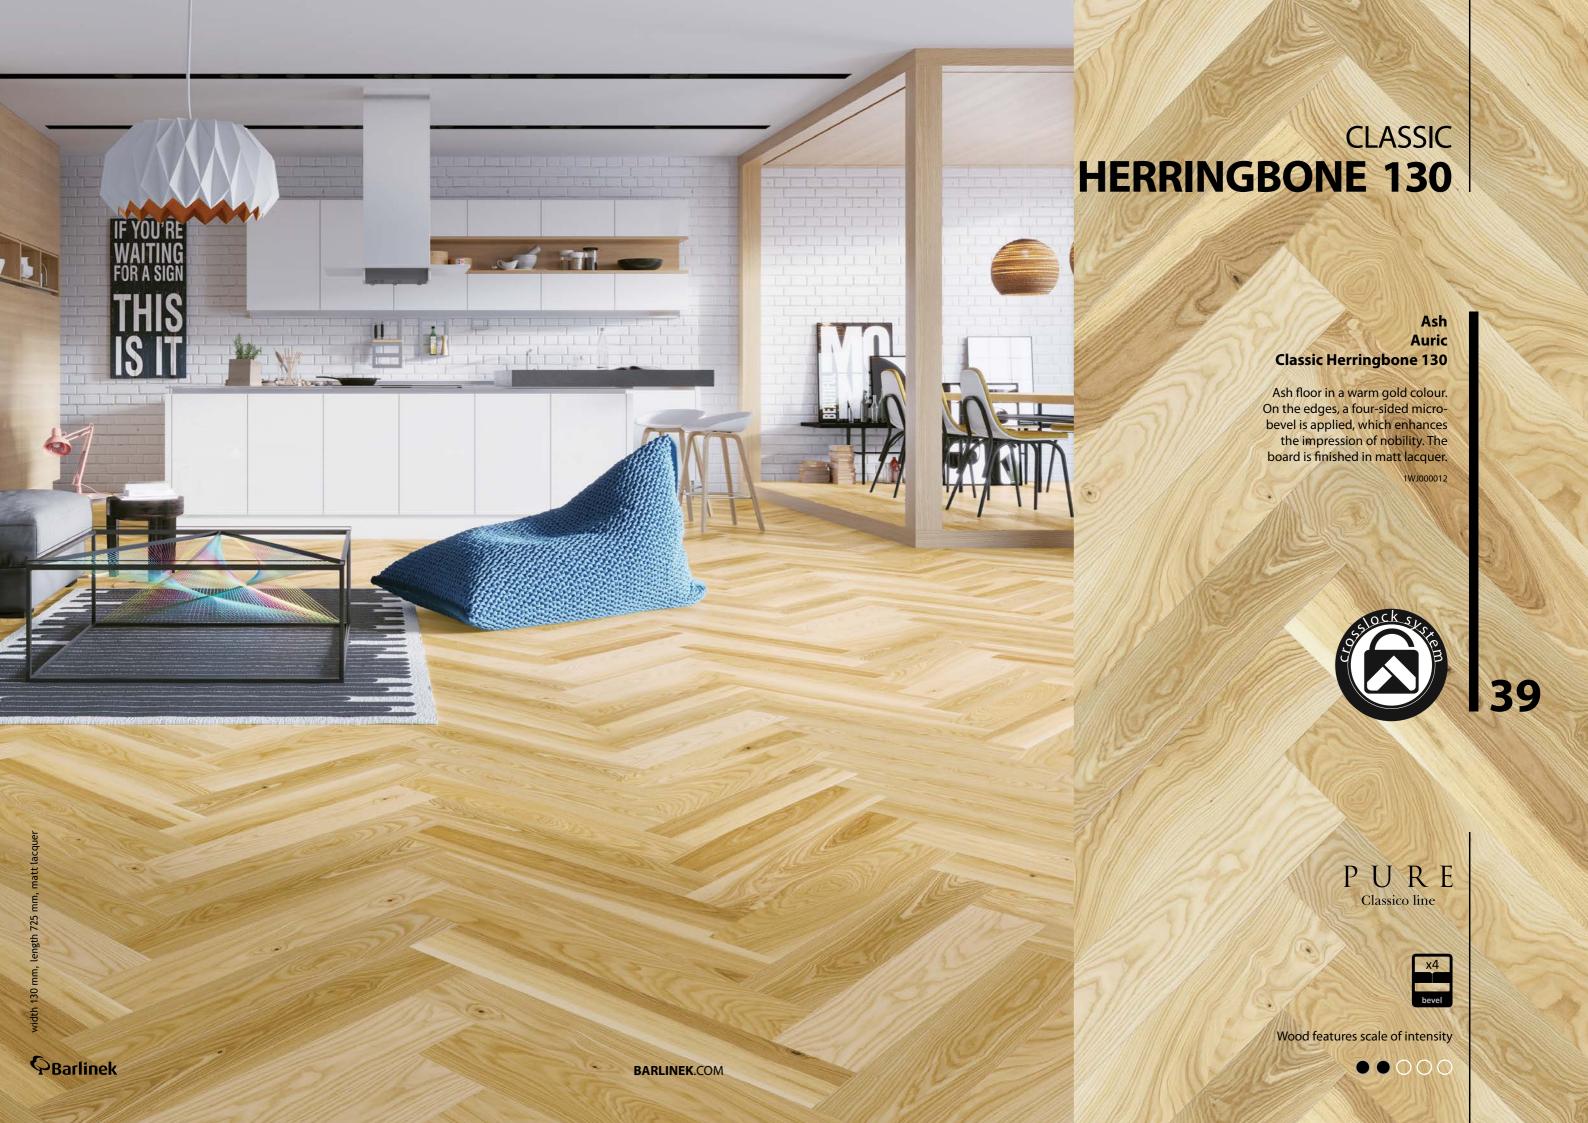

### Oak Cappuccino Classic Herringbone 130

A herringbone oak floor with a delicate creamy-white colouring. Boards enriched by brushing and protected with matt lacquer.

1WJ000002

P U R E