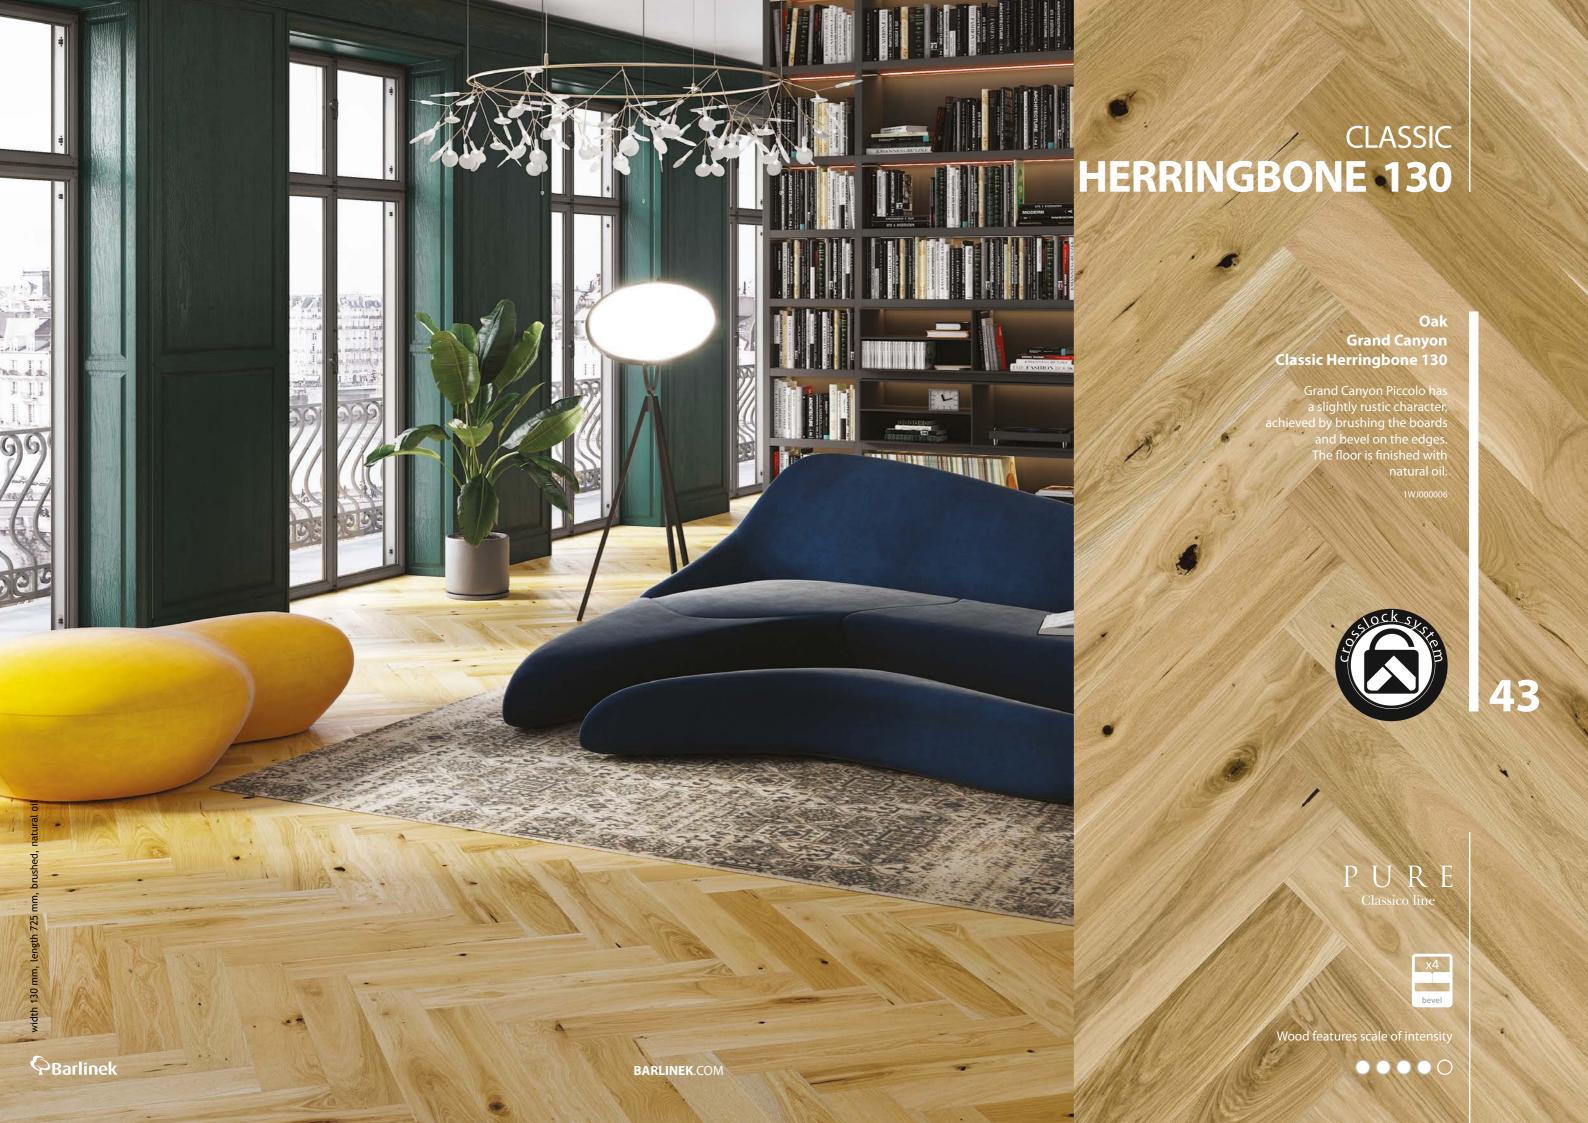

### Oak Cappuccino Classic Herringbone 130

A herringbone oak floor with a delicate creamy-white colouring. Boards enriched by brushing and protected with matt lacquer.

1WJ000002

P U R E