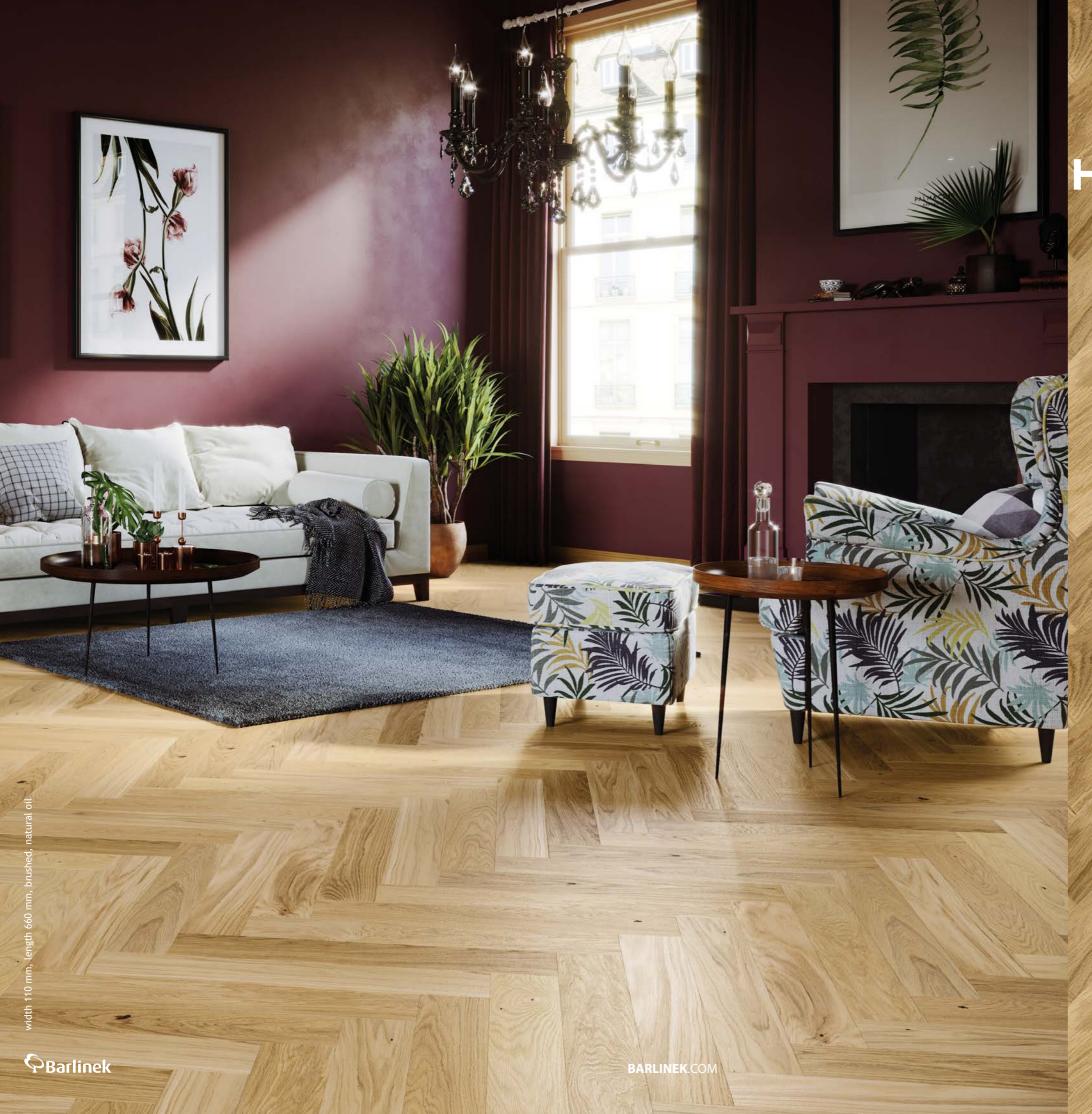

### Oak Cappuccino Classic Herringbone 110

Oak floor in a pearl-white colour.
The boards are brushed, which accentuates the natural grain of the wood, and the four-sided micro-bevel emphasises its slimness and lightness. The boards are finished in a subtle matt lacquer.