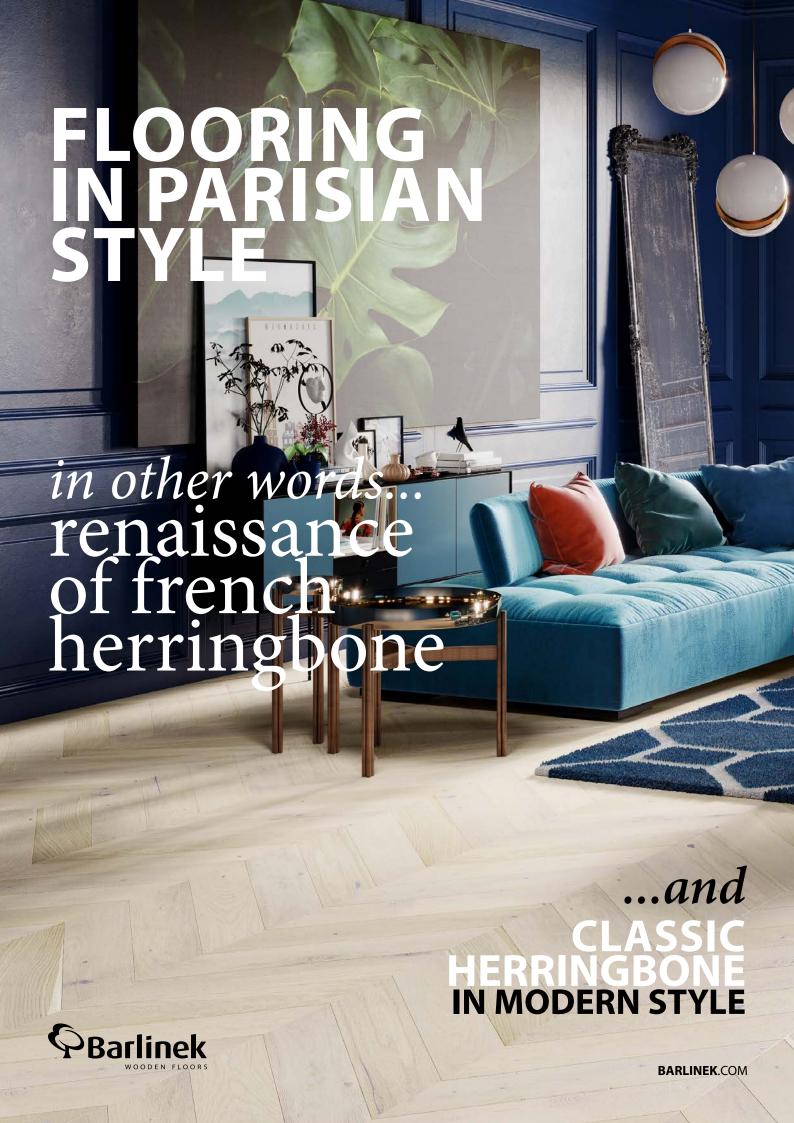

### Oak Cappuccino Classic Herringbone 110

Oak floor in a pearl-white colour.
The boards are brushed, which accentuates the natural grain of the wood, and the four-sided micro-bevel emphasises its slimness and lightness. The boards are finished in a subtle matt lacquer.

### Oak Bright Classic Herringbone 110

Oak floor with a beautiful colour and various wood features. The natural character is emphasised by brushing, and the four-sided micro-bevel gives the impression of slimness. Pleasant to the touch, thanks to its natural oil coating.

#### Oak Caramel Classic Herringbone 110

A subtly accentuated oak floor, with various wood features. The natural-grain pattern and the depth of colour are highlighted by brushing, and the four-sided micro-bevel emphasises its character. It is finished in matt lacquer.

#### Ash Moonlight Classic Herringbone 130

Ash floor with a delicate, creamy, colour. The impression of slimness in the boards is emphasised by its four-sided micro-bevel. It is coated in matt lacquer.

### Oak Cappuccino Classic Herringbone 130

A herringbone oak floor with a delicate creamy-white colouring. Boards enriched by brushing and protected with matt lacquer.

1WJ000002

P U R E

### Oak Marzipan Muffin Classic Herringbone 130

Grey stained boards finished with matt lacquer, enhance the natural texture of the wood by brushing.

W/1000001

PURI Classico line

#### Oak Brown Sugar Classic Herringbone 130

Oak floor in a warm shade of antique brown. Covered with matt lacquer. Wood grain emphasized by brushing and micro-bevel on the edges of the board. The floor comes in a single plank version.