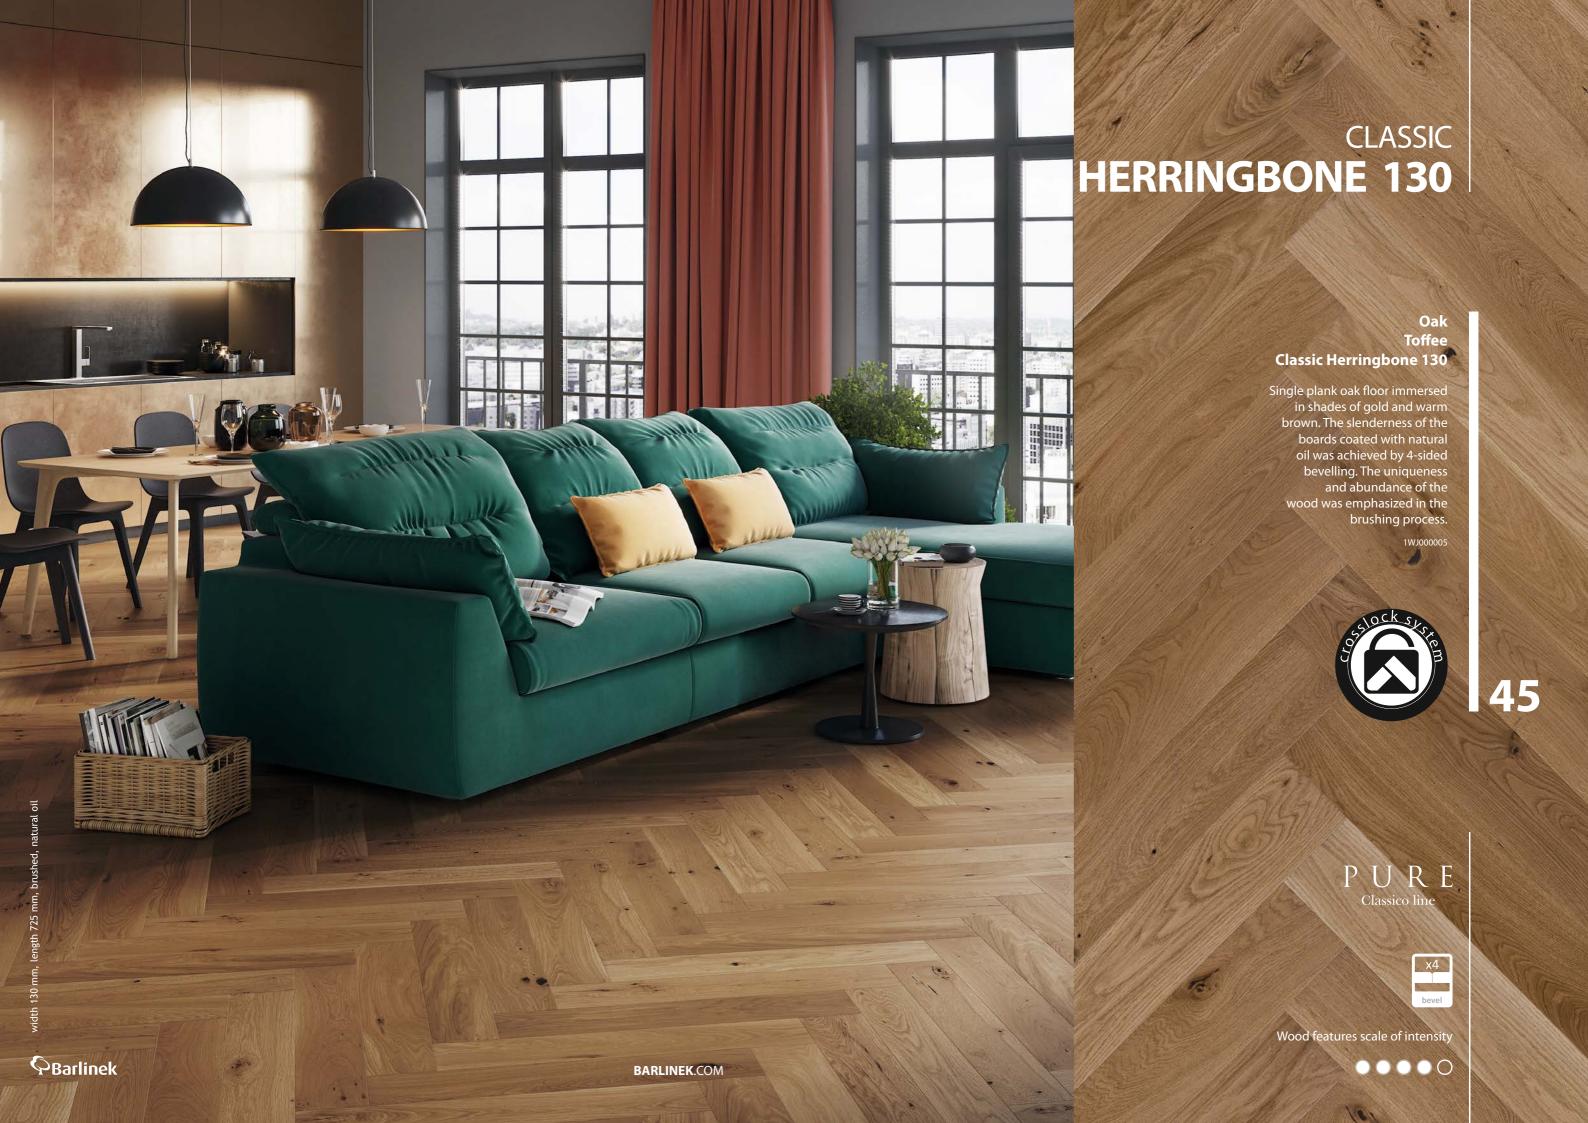

#### Oak Brown Sugar Classic Herringbone 130

Oak floor in a warm shade of antique brown. Covered with matt lacquer. Wood grain emphasized by brushing and micro-bevel on the edges of the board. The floor comes in a single plank version.