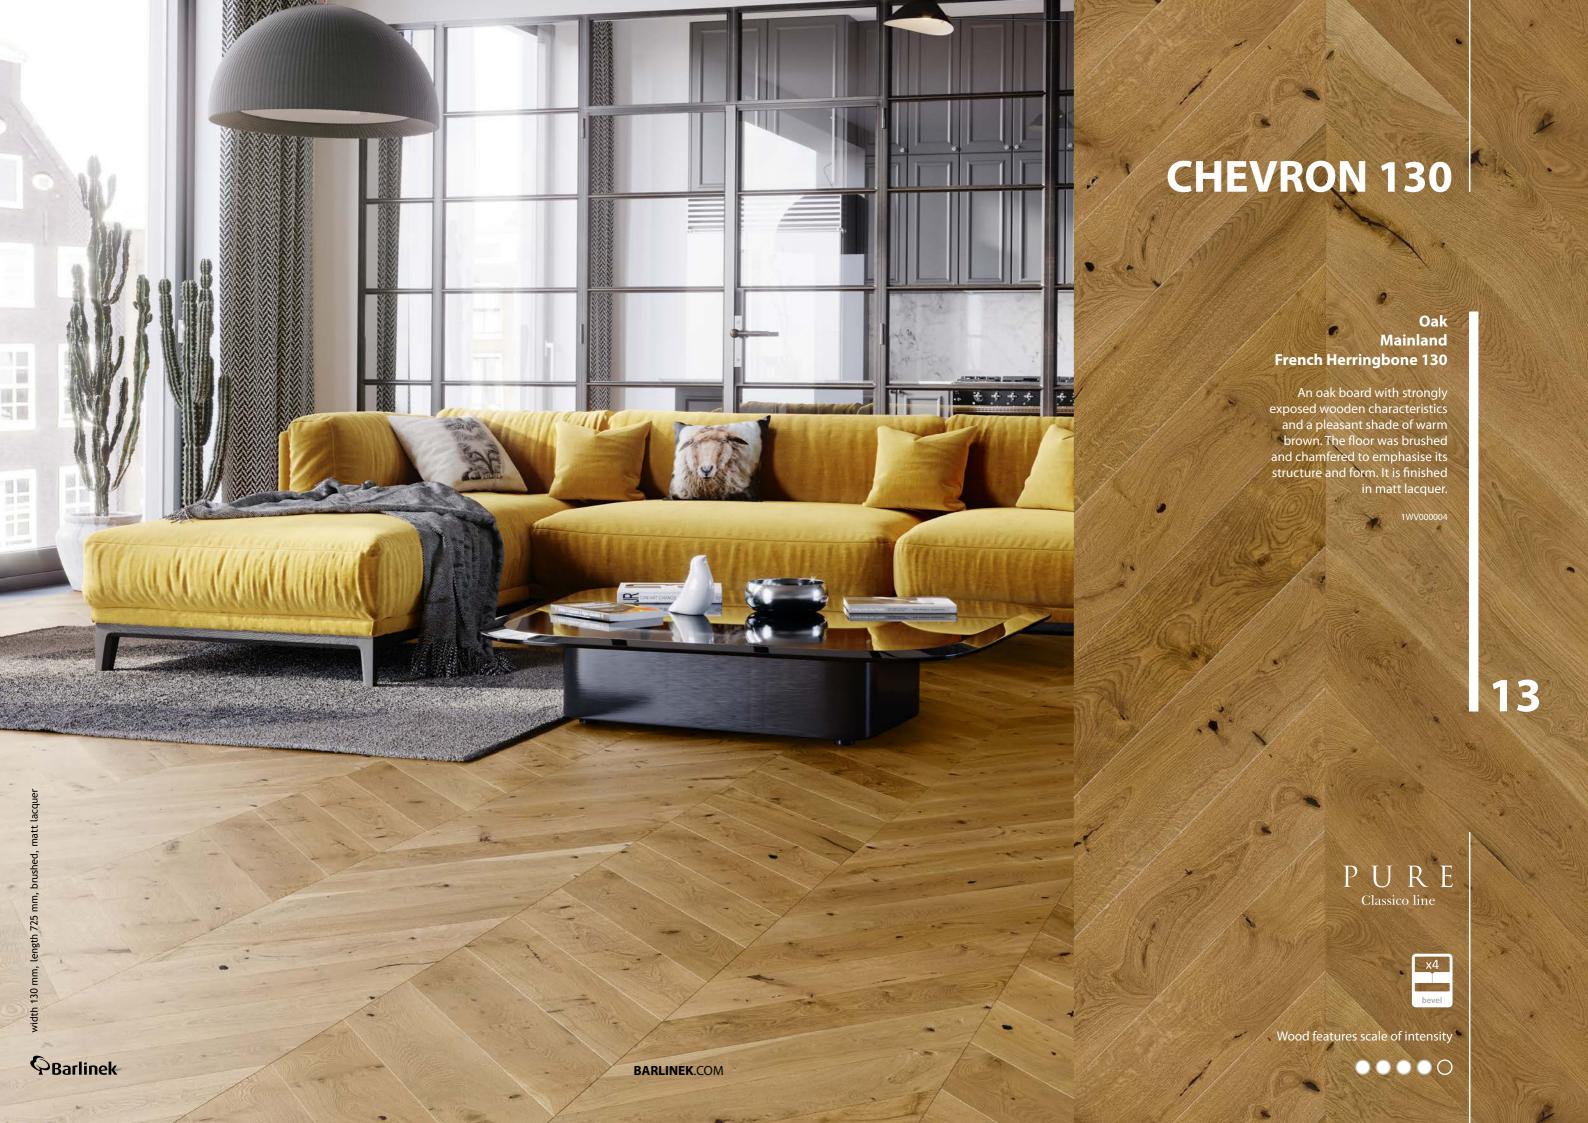

### CHEVRON 130

Wood floor dimensions: 130 x 725 x 14 mm





### P U R E



Oak Trivor

1WV000002













Wood floor dimensions: 110 x 660 x 14 mm









### Oak Cappuccino Classic Herringbone 110

Oak floor in a pearl-white colour.
The boards are brushed, which accentuates the natural grain of the wood, and the four-sided micro-bevel emphasises its slimness and lightness. The boards are finished in a subtle matt lacquer.

1WJ000014



PURE
Classico line









### Oak Bright Classic Herringbone 110

Oak floor with a beautiful colour and various wood features. The natural character is emphasised by brushing, and the four-sided micro-bevel gives the impression of slimness. Pleasant to the touch, thanks to its natural oil coating.

WJ000018



PURE Classico line







#### Oak Caramel Classic Herringbone 110

A subtly accentuated oak floor, with various wood features. The natural-grain pa