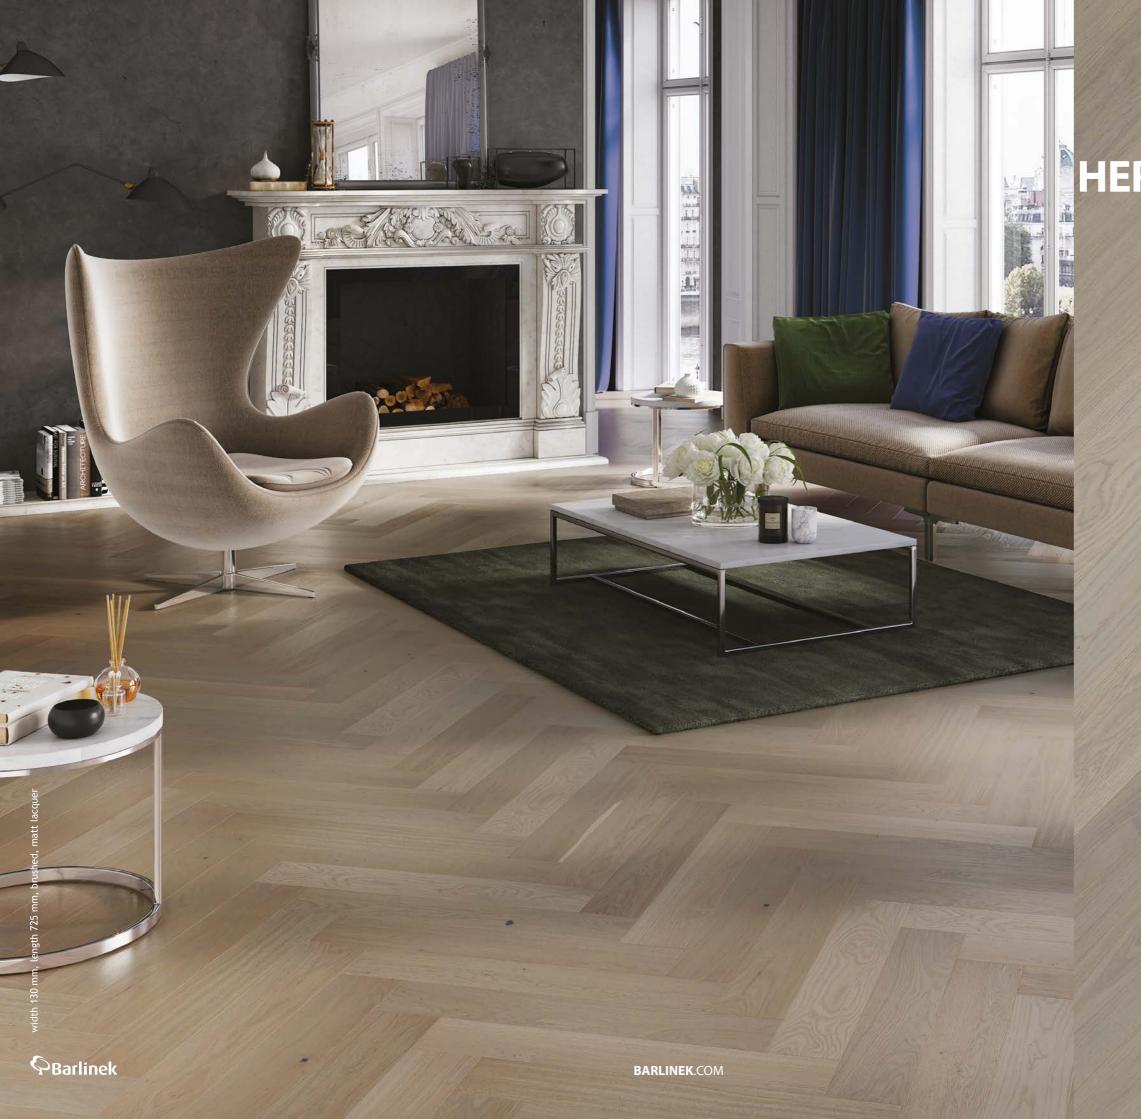

#### Ash Moonlight Classic Herringbone 130

Ash floor with a delicate, creamy, colour. The impression of slimness in the boards is emphasised by its four-sided micro-bevel. It is coated in matt lacquer.