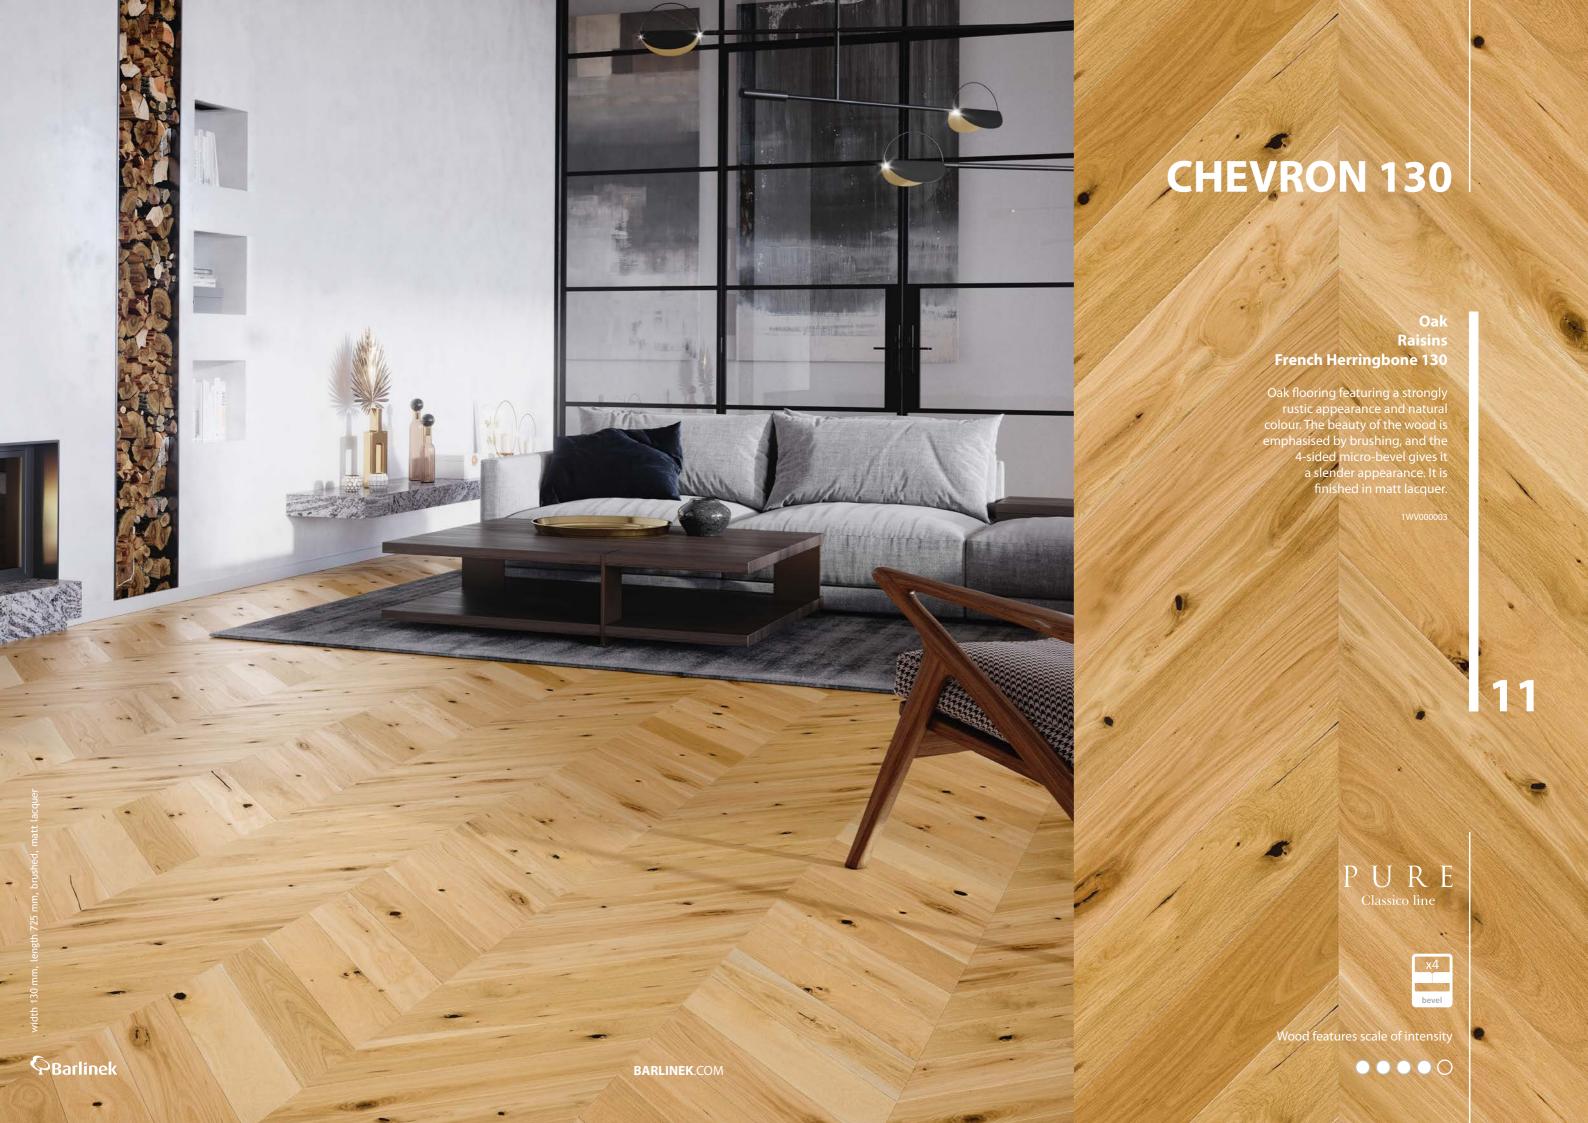

### CHEVRON 130

Wood floor dimensions: 130 x 725 x 14 mm





### P U R E



Oak Trivor

1WV000002













Wood floor dimensions: 110 x 660 x 14 mm









### Oak Cappuccino Classic Herringbone 110

Oak floor in a pearl-white colour.
The boards are brushed, which accentuates the natural grain of the wood, and the four-sided micro-bevel emphasises its slimness and lightness. The boards are finished in a subtle matt lacquer.

1WJ000014



PURE
Classico line









### Oak Bright Classic Herringbone 110

Oak floor with a beautiful colour and various wood features. The natural character is emphasised by brushing, and the four-sided micro-bevel gives the impression of slimness. Pleasant to the touch, thanks to its natural oil coating.

WJ000018



PURE Classico line







#### Oak Caramel Classic Herringbone 110

A subtly accentuated oak floor, with various wood features. The natural-grain