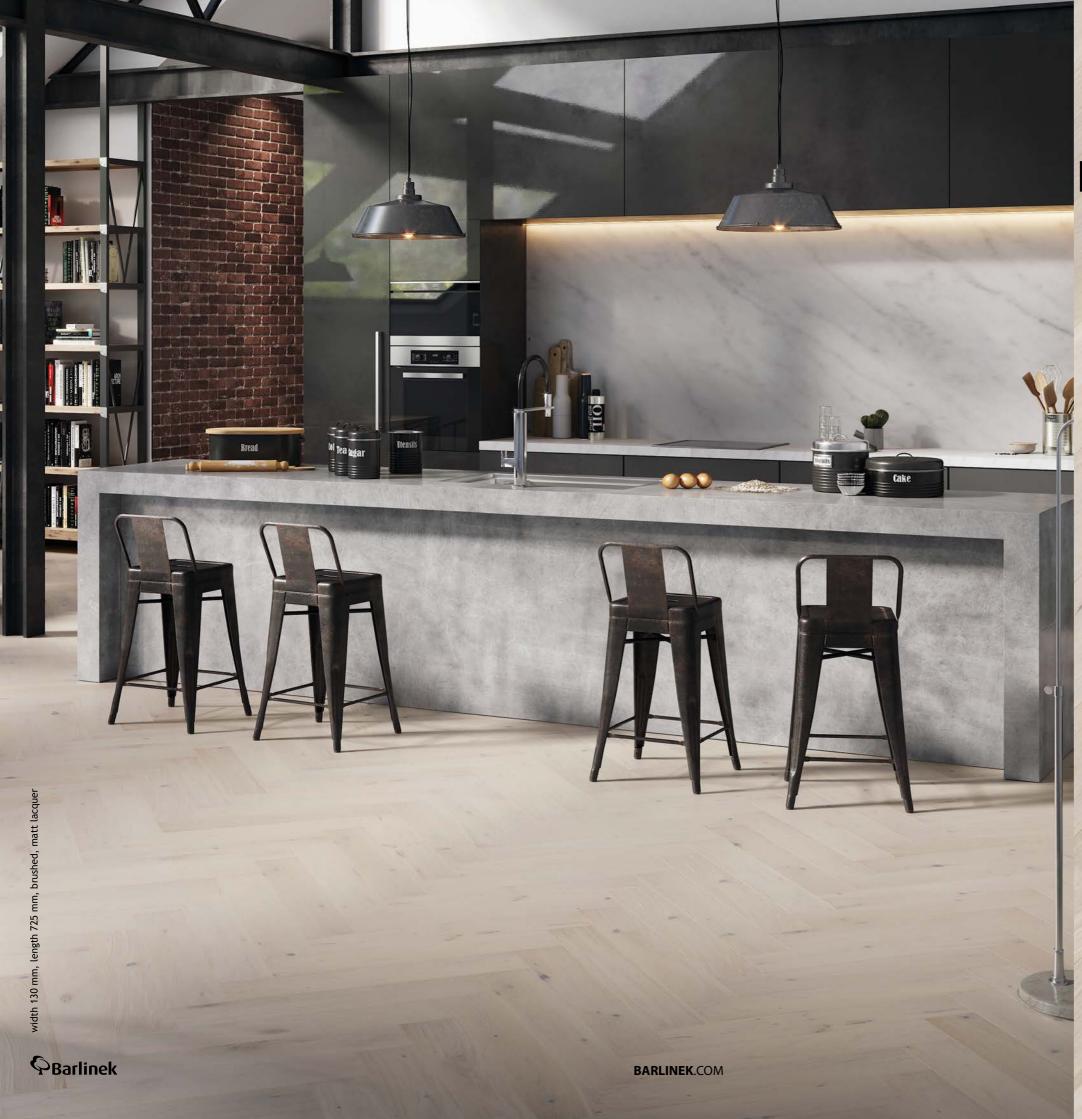

he natural character is emphasised by brushing, and the four-sided micro-bevel gives the impression of slimness. Pleasant to the touch, thanks to its natural oil coating.

WJ000018



PURE Classico line







#### Oak Caramel Classic Herringbone 110

A subtly accentuated oak floor, with various wood features. The natural-grain pattern and the depth of colour are highlighted by brushing, and the four-sided micro-bevel emphasises its character. It is finished in matt lacquer.

IWJ000013



PURE Classico line









Wood floor dimensions: 130 x 725 x 14 mm







#### Ash Moonlight Classic Herringbone 130

Ash floor with a delicate, creamy, colour. The impression of slimness in the boards is emphasised by its four-sided micro-bevel. It is coated in matt lacquer.

1WJ000011



P U R E







### Oak Cappuccino Classic Herringbone 130

A herringbone oak floor with a delicate creamy-white colouring. Boards enriched by brushing and protected with matt lacquer.

1WJ000002



P U R E







### Oak Marzipan Muffin Classic Herringbone 130

Grey stained boards finished with matt lacquer, enhance the natural texture of the wood by brushing.

W/1000001



PURI Classico line















#### Oak Brown Sugar Classic Herringbone 130

Oak floor in a warm shade of antique brown. Covered with matt lacquer. Wood grain emphasized by brushing and micro-bevel on the edges of the board. The floor comes in a single plank version.

1WJ000004



4/

P U R E
Classico line









For one pack we plant one tree



We are saving the peregrine falcon



Bartek the Oak in our care Barlinek S.A. Al.