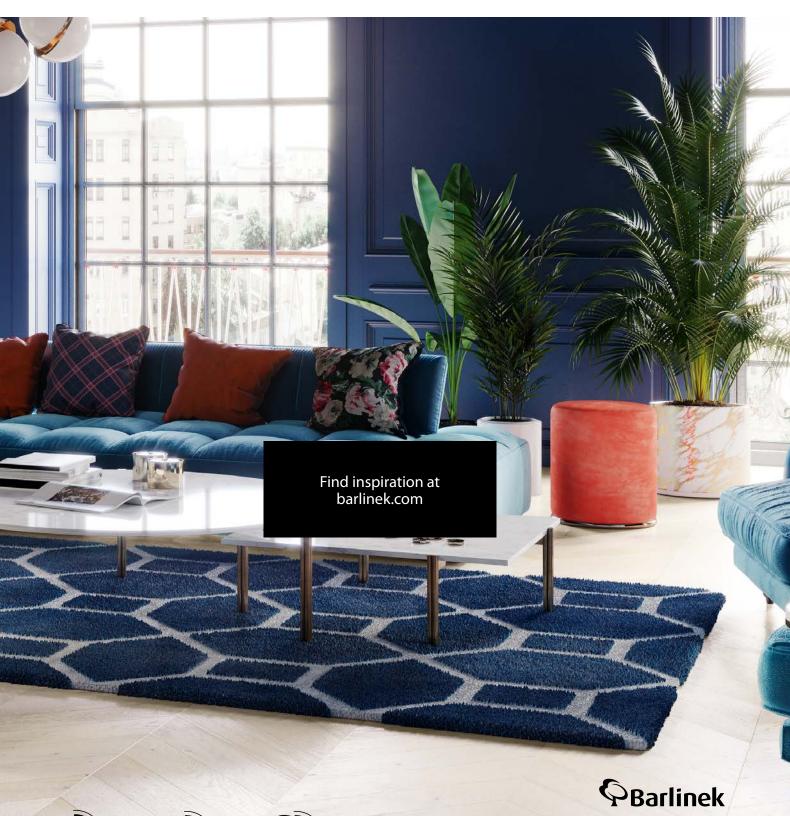

ess in the boards is emphasised by its four-sided micro-bevel. It is coated in matt lacquer.

1WJ000011



P U R E







### Oak Cappuccino Classic Herringbone 130

A herringbone oak floor with a delicate creamy-white colouring. Boards enriched by brushing and protected with matt lacquer.

1WJ000002



P U R E







### Oak Marzipan Muffin Classic Herringbone 130

Grey stained boards finished with matt lacquer, enhance the natural texture of the wood by brushing.

W/1000001



PURI Classico line















#### Oak Brown Sugar Classic Herringbone 130

Oak floor in a warm shade of antique brown. Covered with matt lacquer. Wood grain emphasized by brushing and micro-bevel on the edges of the board. The floor comes in a single plank version.

1WJ000004



4/

P U R E
Classico line









For one pack we plant one tree



We are saving the peregrine falcon



Bartek the Oak in our care Barlinek S.A. Al. Solidarności 36, 25-323 Kielce tel.: +48 41 333 11 00

e-mail: info@barlinek.com.pl

tel.: +48 41 333 11 00 fax: +48 41 333 00 00