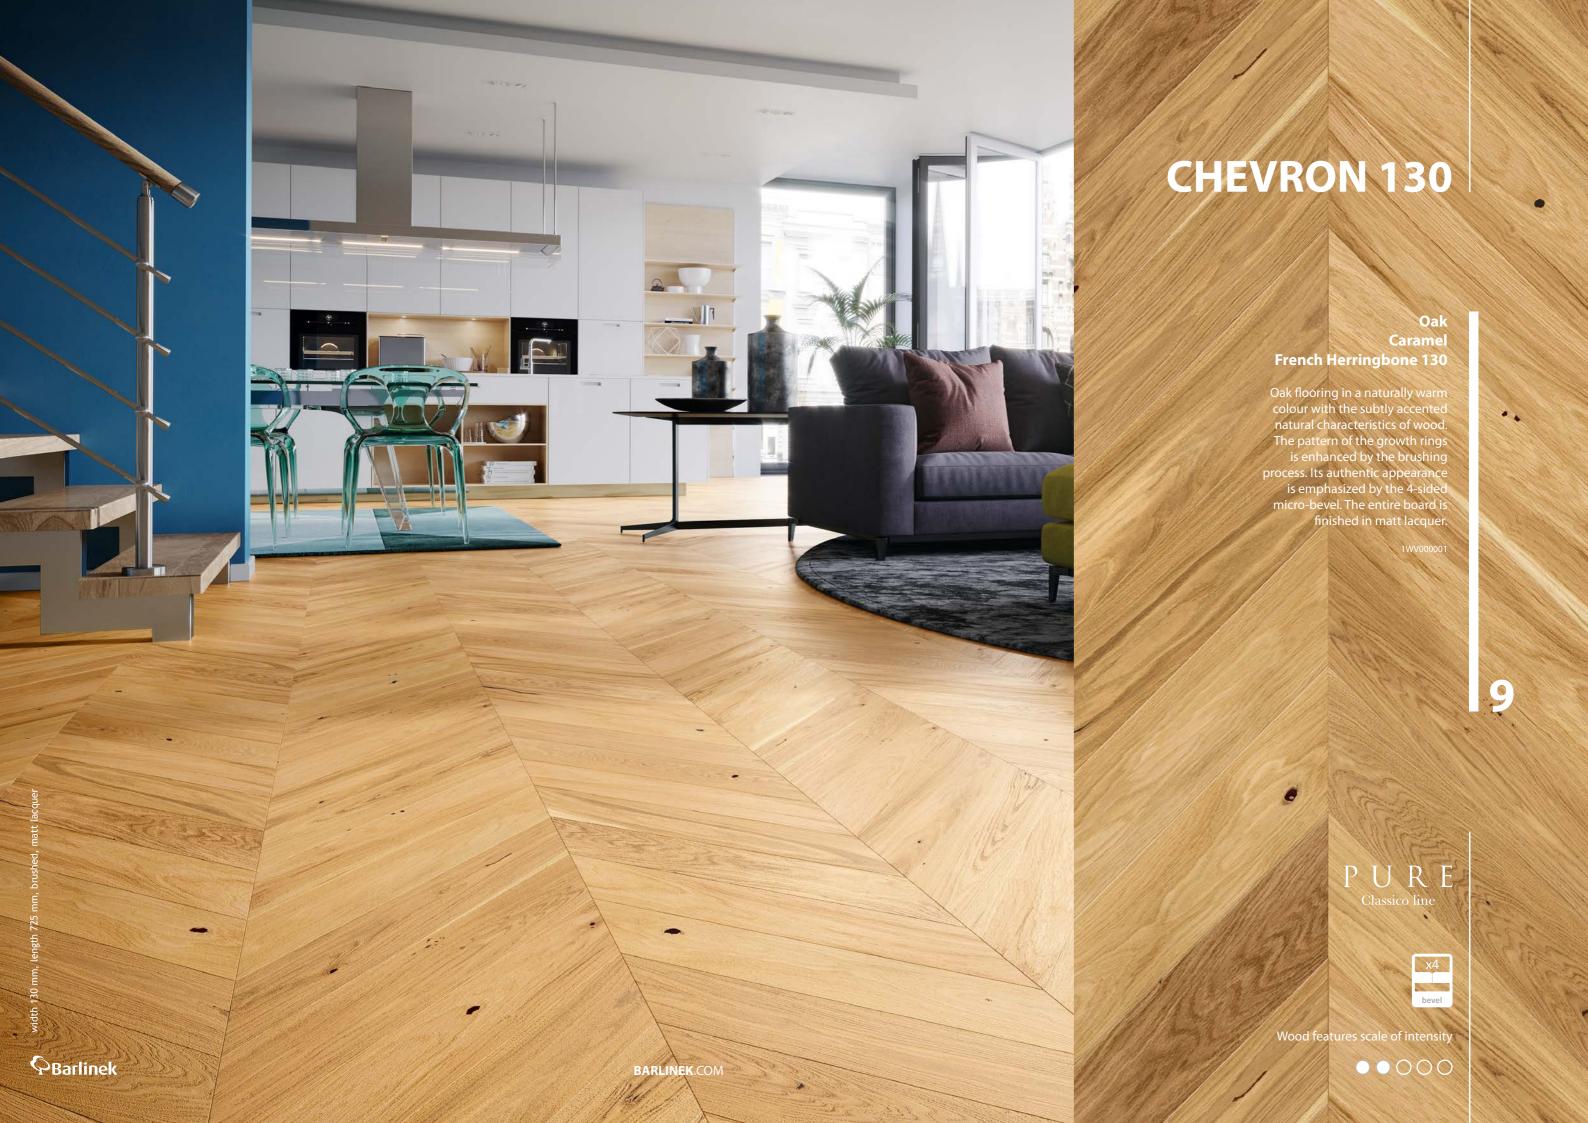

### CHEVRON 130

Wood floor dimensions: 130 x 725 x 14 mm





### P U R E



Oak Trivor

1WV000002













Wood floor dimensions: 110 x 660 x 14 mm









### Oak Cappuccino Classic Herringbone 110

Oak floor in a pearl-white colour.
The boards are brushed, which accentuates the natural grain of the wood, and the four-sided micro-bevel emphasises its slimness and lightness. The boards are finished in a subtle matt lacquer.

1WJ000014



PURE
Classico line









### Oak Bright Classic Herringbone 110

Oak floor with a beautiful colour and various wood features. The natural character is emphasised by brushing, and the four-sided micro-bevel gives the impression of slimness. Pleasant to the touch, thanks to its natural oil coating.

WJ000018



PURE Classico line







#### Oak Caramel Classic Herringbone 110

A subtly accentuated oak floor, with various wood features. The natural-grai