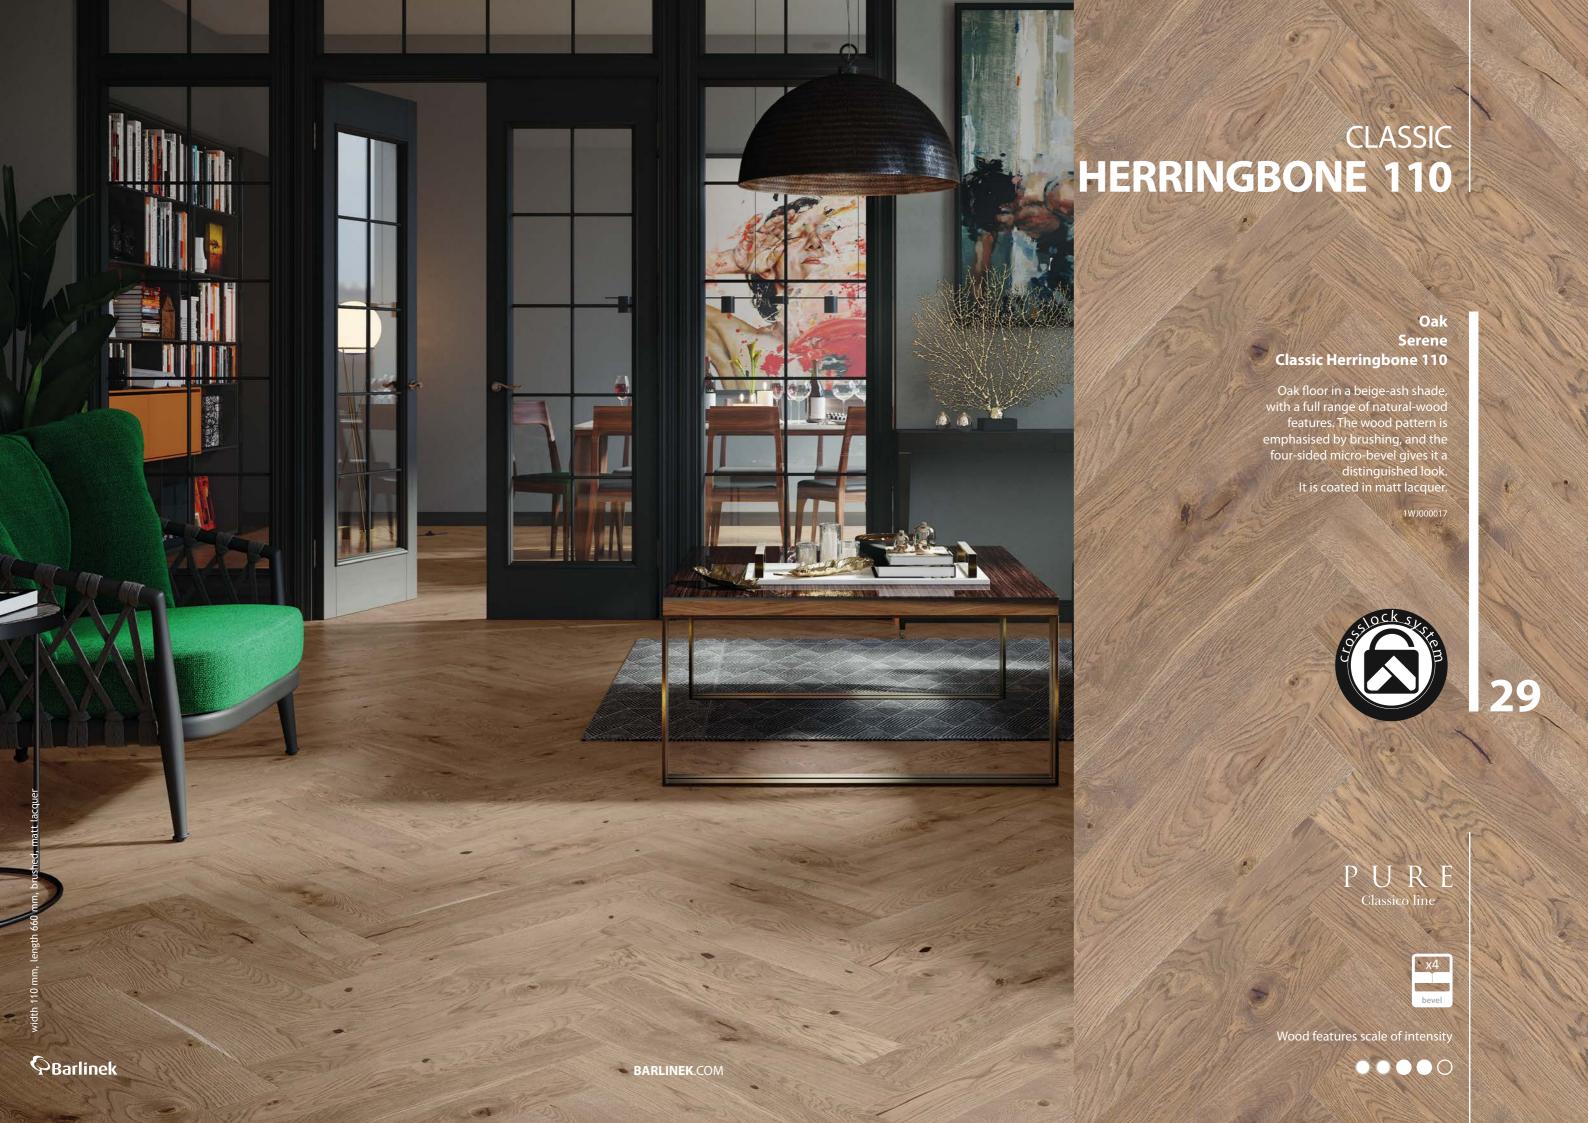

#### Oak Caramel Classic Herringbone 110

A subtly accentuated oak floor, with various wood features. The natural-grain pattern and the depth of colour are highlighted by brushing, and the four-sided micro-bevel emphasises its character. It is finished in matt lacquer.

IWJ000013

PURE Classico line

Wood floor dimensions: 130 x 725 x 14 mm