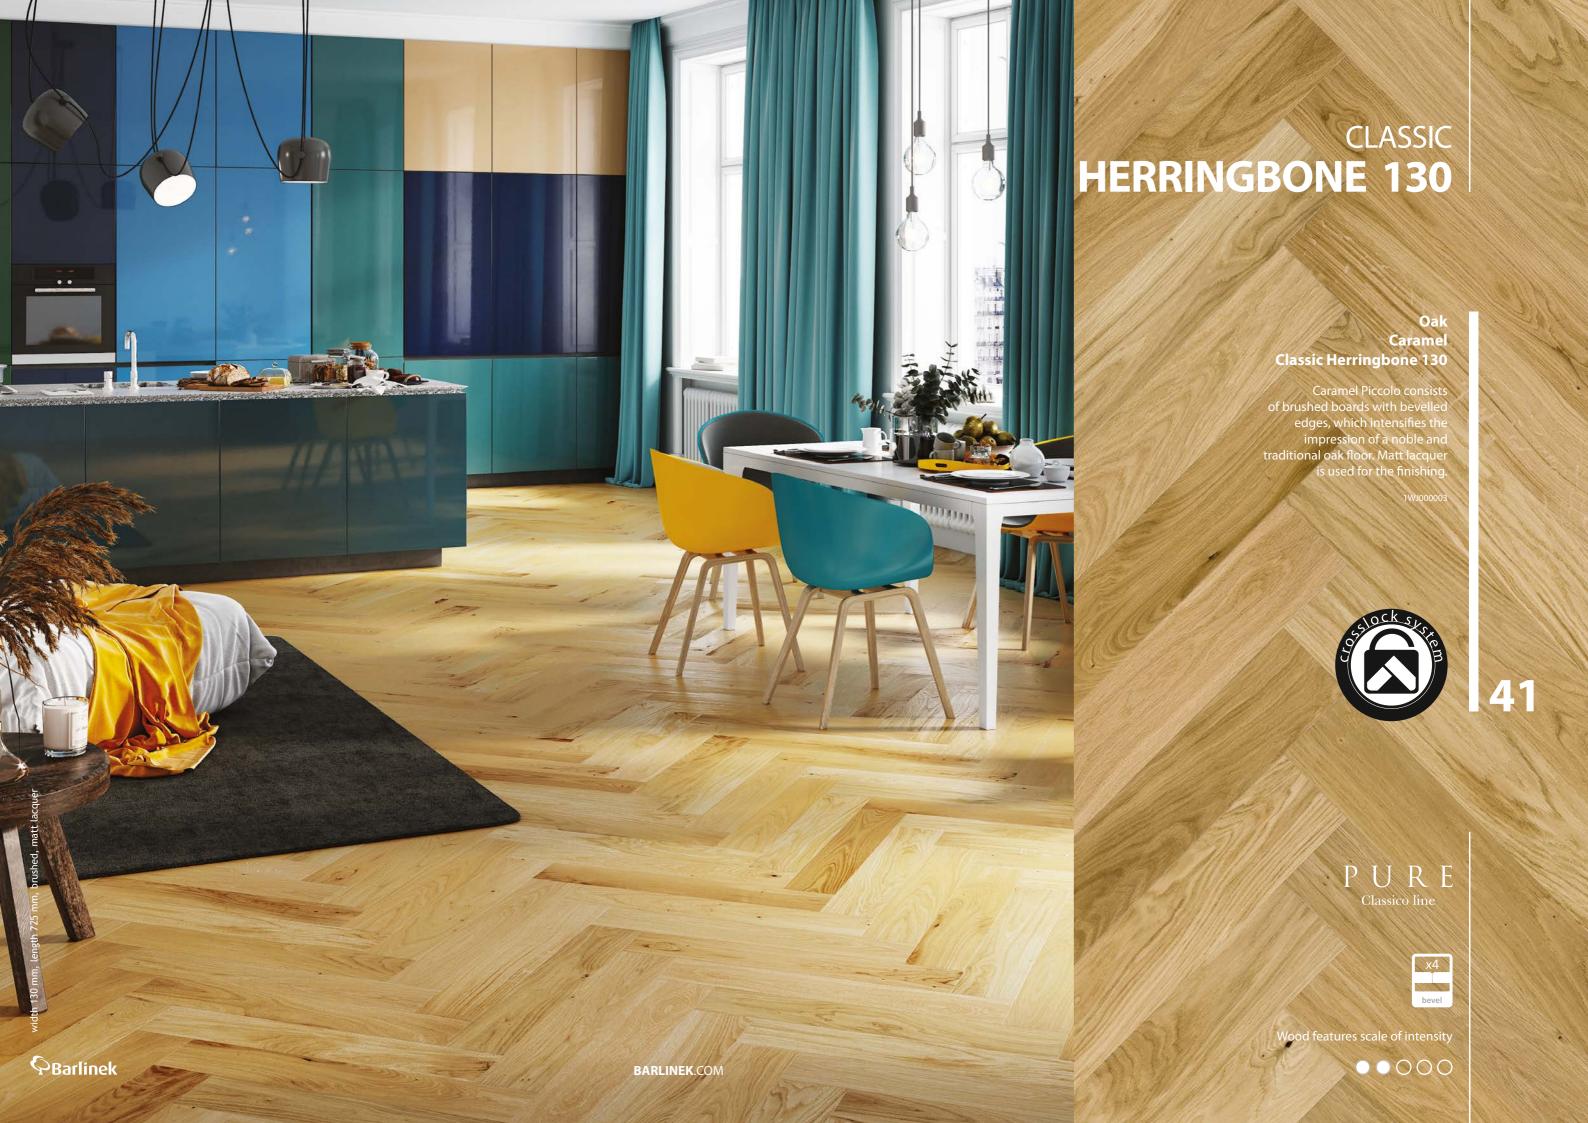

#### Oak Brown Sugar Classic Herringbone 130

Oak floor in a warm shade of antique brown. Covered with matt lacquer. Wood grain emphasized by brushing and micro-bevel on the edges of the board. The floor comes in a single plank version.