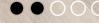

### CHEVRON 130

Wood floor dimensions: 130 x 725 x 14 mm





### P U R E



Oak Trivor

1WV000002













Wood floor dimensions: 110 x 660 x 14 mm









### Oak Cappuccino Classic Herringbone 110

Oak floor in a pearl-white colour.
The boards are brushed, which accentuates the natural grain of the wood, and the four-sided micro-bevel emphasises its slimness and lightness. The boards are finished in a subtle matt lacquer.

1WJ000014



PURE
Classico line









### Oak Bright Classic Herringbone 110

Oak floor with a beautiful colour and various wood features. The natural character is emphasised by brushing, and the four-sided micro-bevel gives the impression of slimness. Pleasant to the touch, thanks to its natural oil coating.

WJ000018



PURE Classico line







#### Oak Caramel Classic Herringbone 110

A subtly accentuated oak floor, with various wood features. The natura