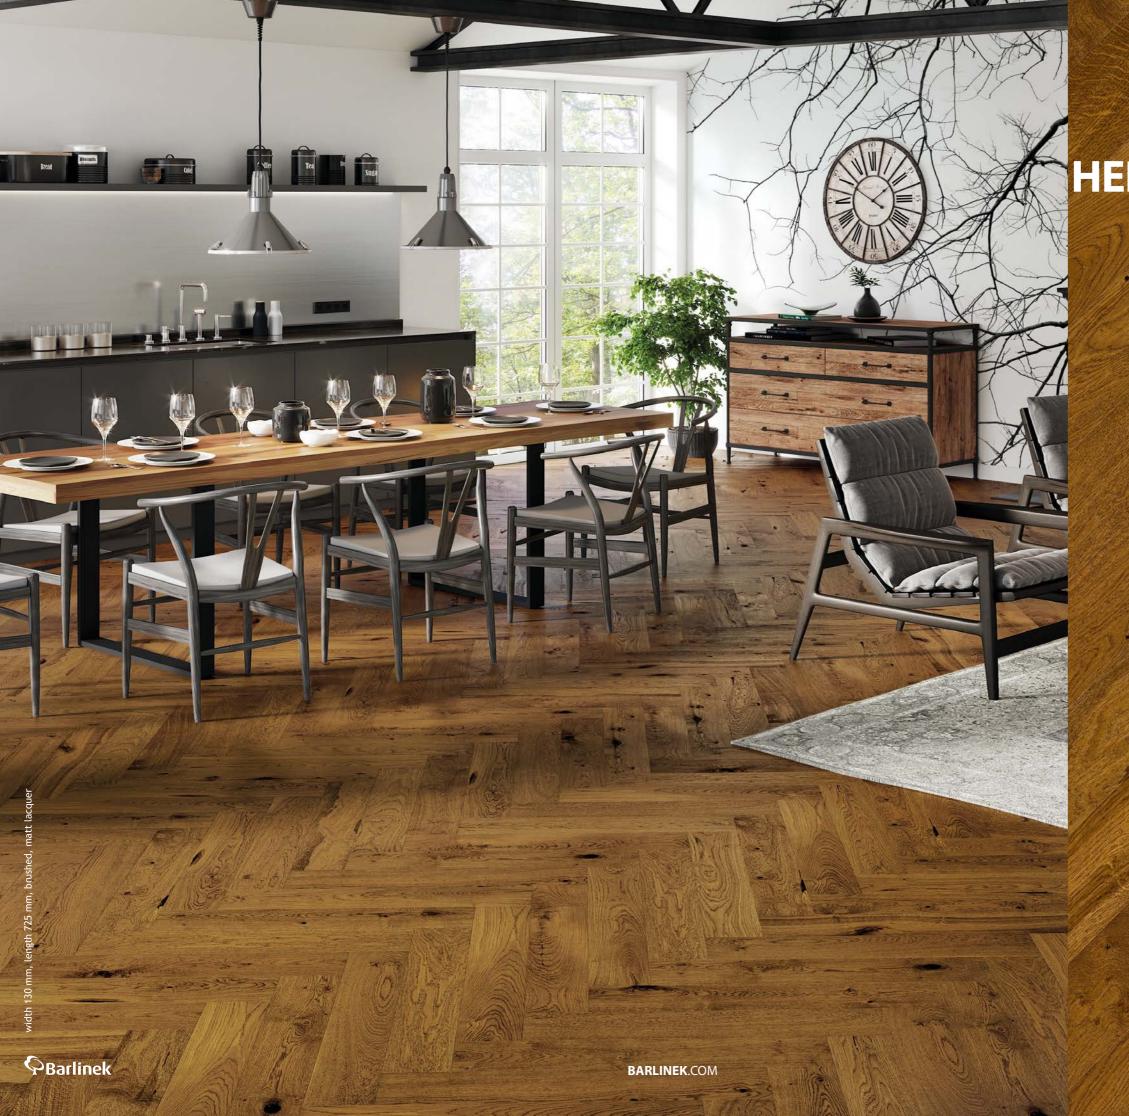

he four-sided micro-bevel emphasises its character. It is finished in matt lacquer.

IWJ000013



PURE Classico line









Wood floor dimensions: 130 x 725 x 14 mm







#### Ash Moonlight Classic Herringbone 130

Ash floor with a delicate, creamy, colour. The impression of slimness in the boards is emphasised by its four-sided micro-bevel. It is coated in matt lacquer.

1WJ000011



P U R E







### Oak Cappuccino Classic Herringbone 130

A herringbone oak floor with a delicate creamy-white colouring. Boards enriched by brushing and protected with matt lacquer.

1WJ000002



P U R E







### Oak Marzipan Muffin Classic Herringbone 130

Grey stained boards finished with matt lacquer, enhance the natural texture of the wood by brushing.

W/1000001



PURI Classico line















#### Oak Brown Sugar Classic Herringbone 130

Oak floor in a warm shade of antique brown. Covered with matt lacquer. Wood grain emphasized by brushing and micro-bevel on the edges of the board. The floor comes in a single plank version.

1WJ000004



4/

P U R E
Classico line









For one pack we plant one tree



We are saving the peregrine falcon



Bartek the Oak in our care Barlinek S.A. Al. Solidarności 36, 25-323 Kielce tel.: +48 41 333 11 00

e-mail: info@barlinek.com.pl

tel.: +48 41 333 11 00 fax: +48 41 333 00 00