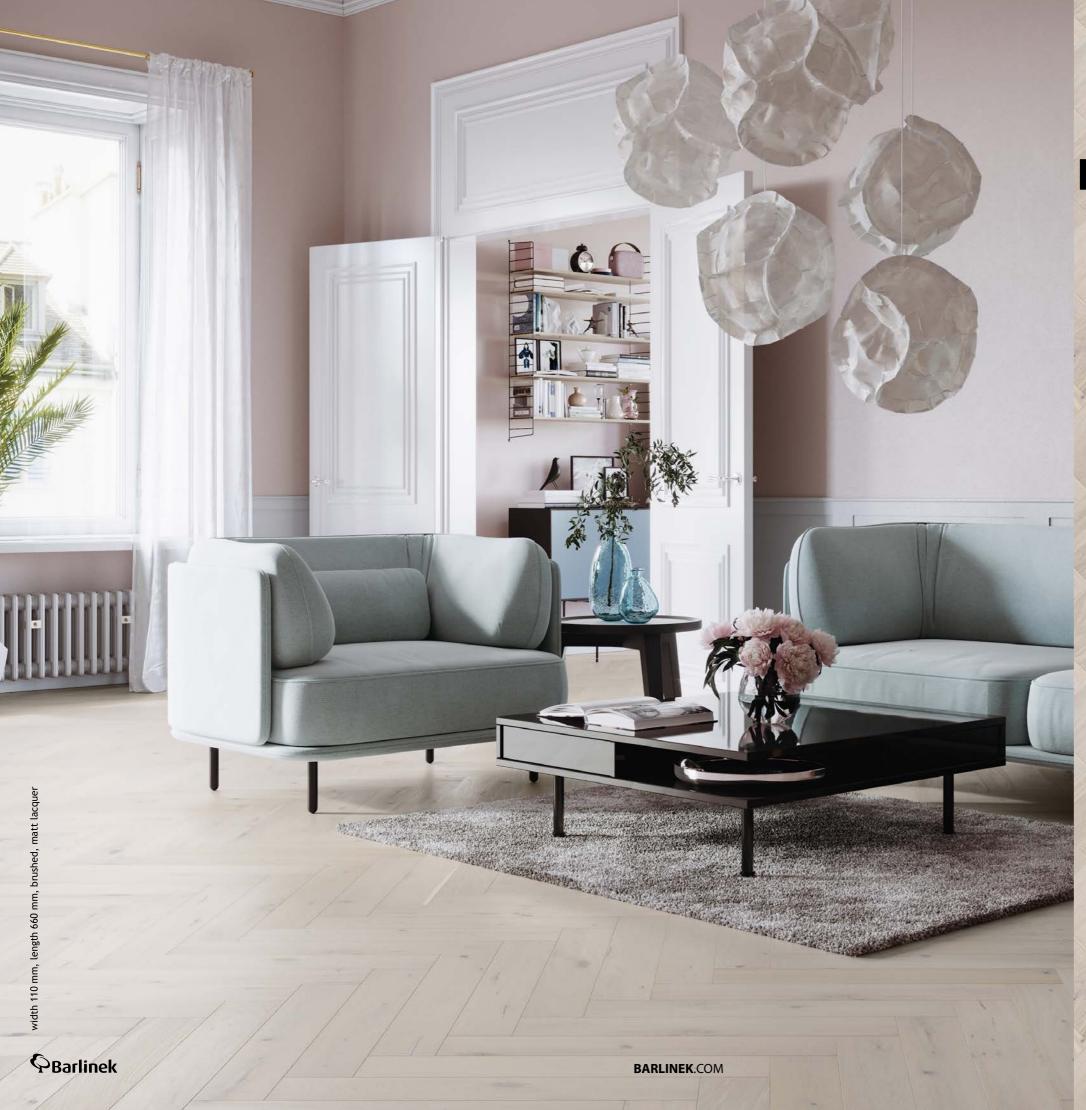

### CHEVRON 130

Wood floor dimensions: 130 x 725 x 14 mm





### P U R E



Oak Trivor

1WV000002













Wood floor dimensions: 110 x 660 x 14 mm









### Oak Cappuccino Classic Herringbone 110

Oak floor in a pearl-white colour.
The boards are brushed, which accentuates the natural grain of the wood, and the four-sided micro-bevel emphasises its slimness and lightness. The boards are finished in a subtle matt lacquer.

1WJ000014



PURE
Classico line









### Oak Bright Classic Herringbone 110

Oak floor with a beautiful colour and various wood features. The natural character is emphasised by brushing, and the four-sided micro-bevel gives the impression of slimness. Pleasant to the touch, thanks to its natural oil coating.

WJ000018



PURE Classico line







#### Oak Caramel Classic Herringbone 110

A subtly accentuated oak floor, with various wood features. The natural-grain pattern and the depth of colour are highlighted by b