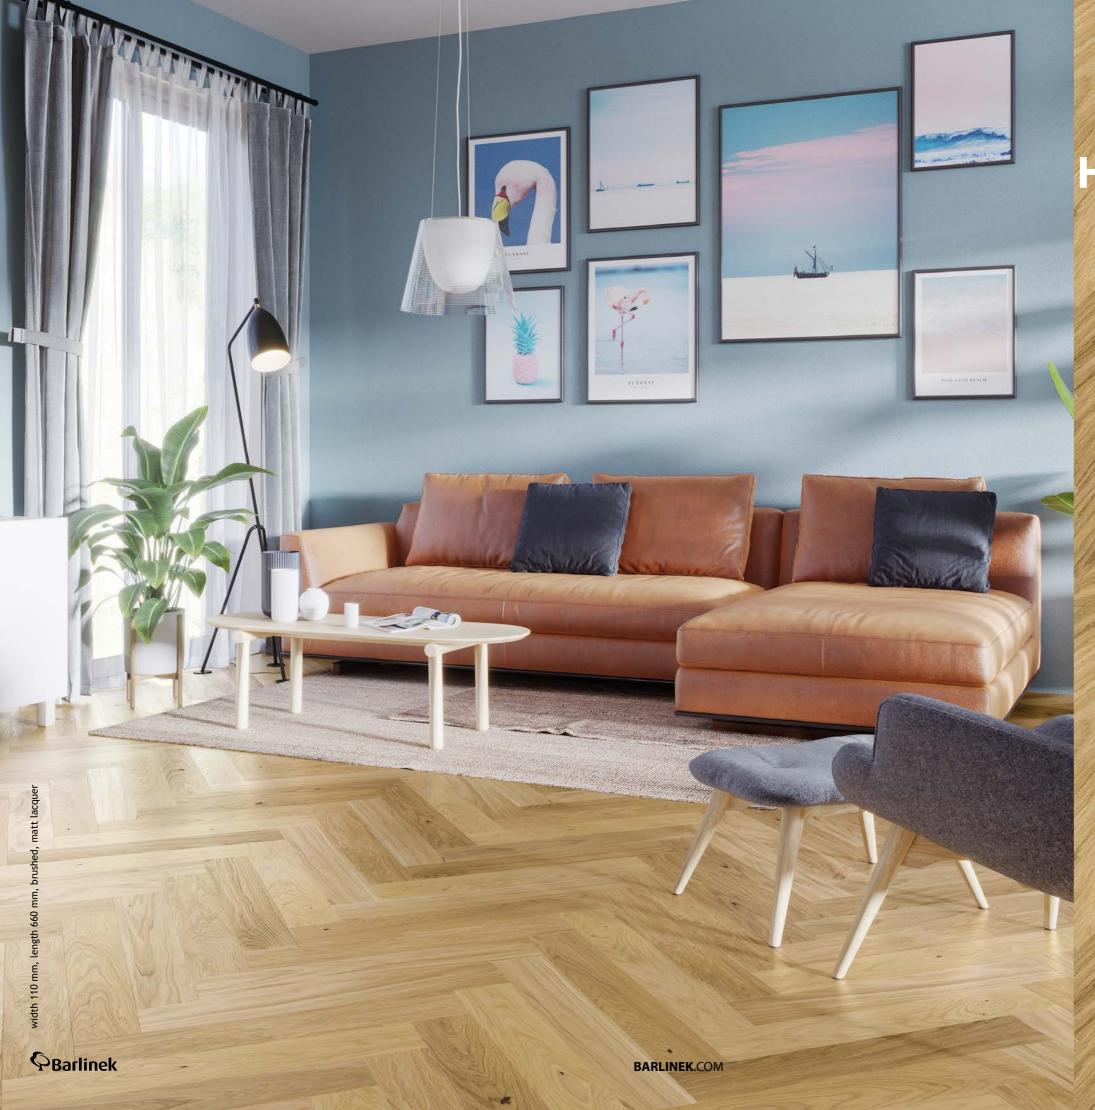

### CHEVRON 130

Wood floor dimensions: 130 x 725 x 14 mm





### P U R E



Oak Trivor

1WV000002













Wood floor dimensions: 110 x 660 x 14 mm









### Oak Cappuccino Classic Herringbone 110

Oak floor in a pearl-white colour.
The boards are brushed, which accentuates the natural grain of the wood, and the four-sided micro-bevel emphasises its slimness and lightness. The boards are finished in a subtle matt lacquer.

1WJ000014



PURE
Classico line









### Oak Bright Classic Herringbone 110

Oak floor with a beautiful colour and various wood features. The natural character is emphasised by brushing, and the four-sided micro-bevel gives the impression of slimness. Pleasant to the touch, thanks to its natural oil coating.

WJ000018



PURE Classico line







#### Oak Caramel Classic Herringbone 110

A subtly accentuated oak floor, with various wood features. The natural-grain pattern and the depth of colour are highlighted by brushing, and the four-sided micro-bevel emphasises its character. It is finished in matt lacquer.

IWJ000013



PURE Classico line









Wood floor dimensions: 130 x 725 x 14 mm







#### Ash Moonlight Classic Herringbone 130

Ash floor with a delicate, creamy, colour. The impression of slimness in the boards is emphasised by its four-sided micro-bevel. It is coated in matt lacquer.

1WJ000011



P U R E







### Oak Cappuccino Classic Herringbone 130

A herringbone oak floor with a delicate creamy-white colouring. Boards enriched by brushing and protected with matt lacquer.

1WJ000002



P U R E







### Oak