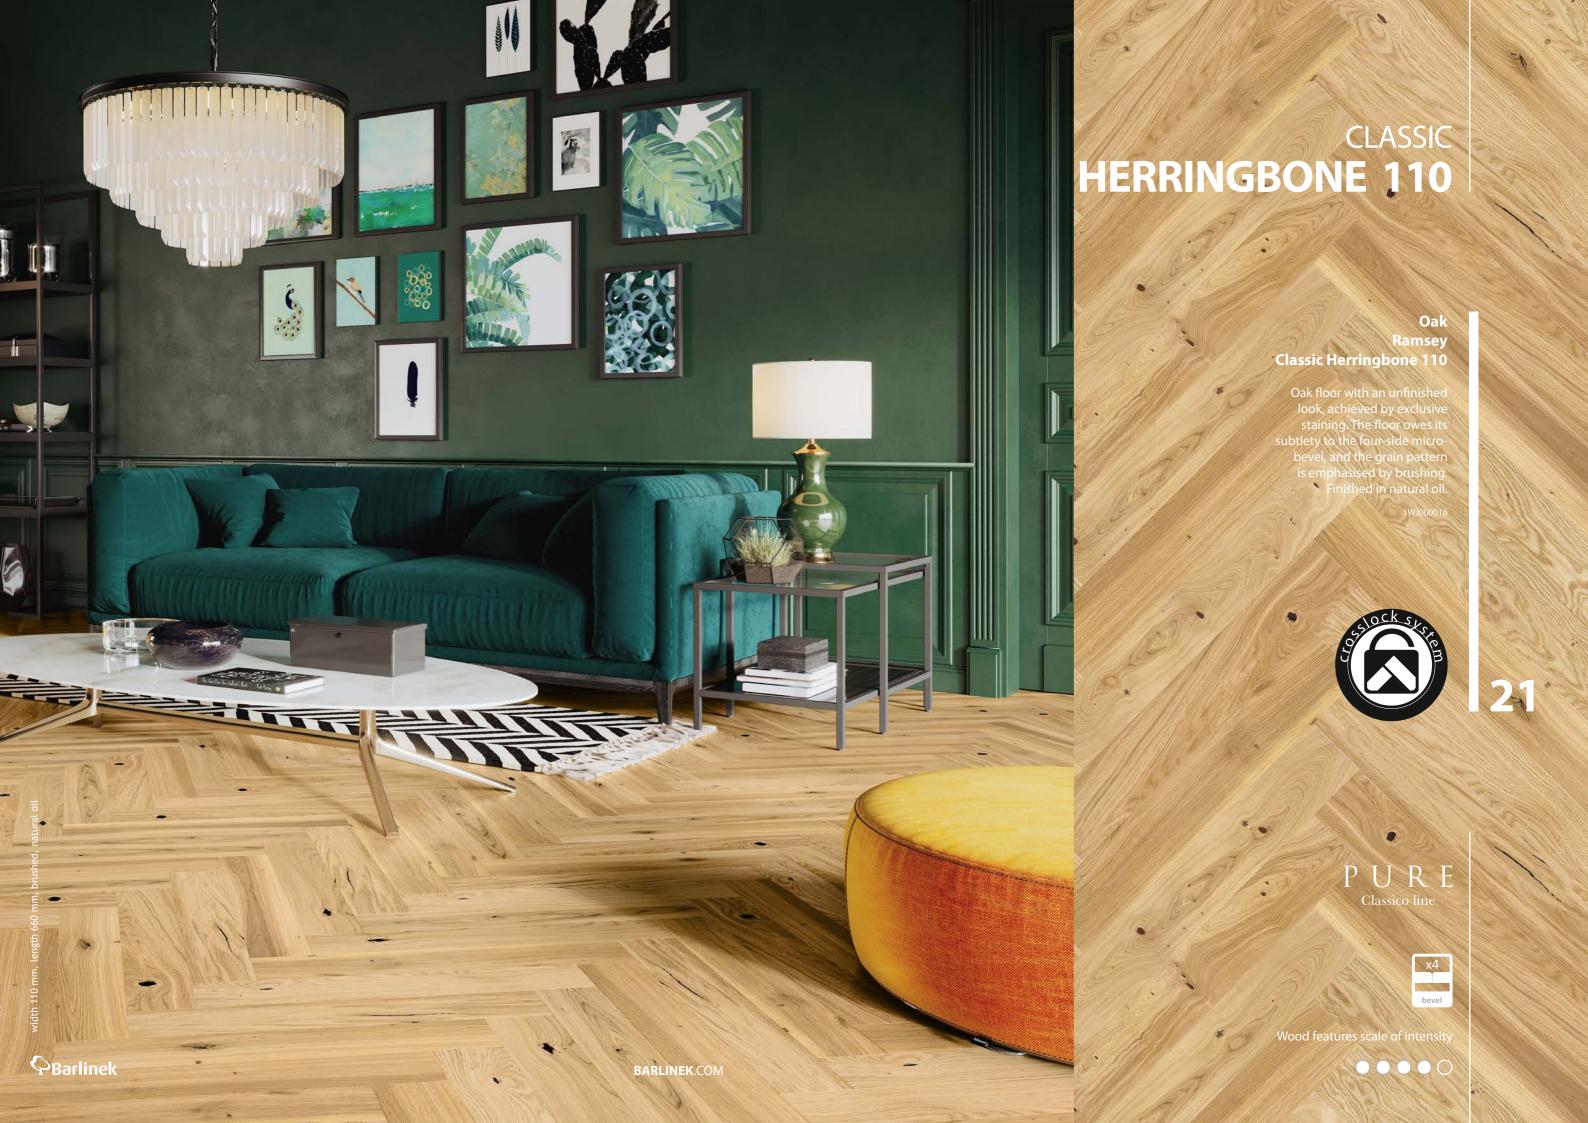

### Oak Cappuccino Classic Herringbone 110

Oak floor in a pearl-white colour.
The boards are brushed, which accentuates the natural grain of the wood, and the four-sided micro-bevel emphasises its slimness and lightness. The boards are finished in a subtle matt lacquer.