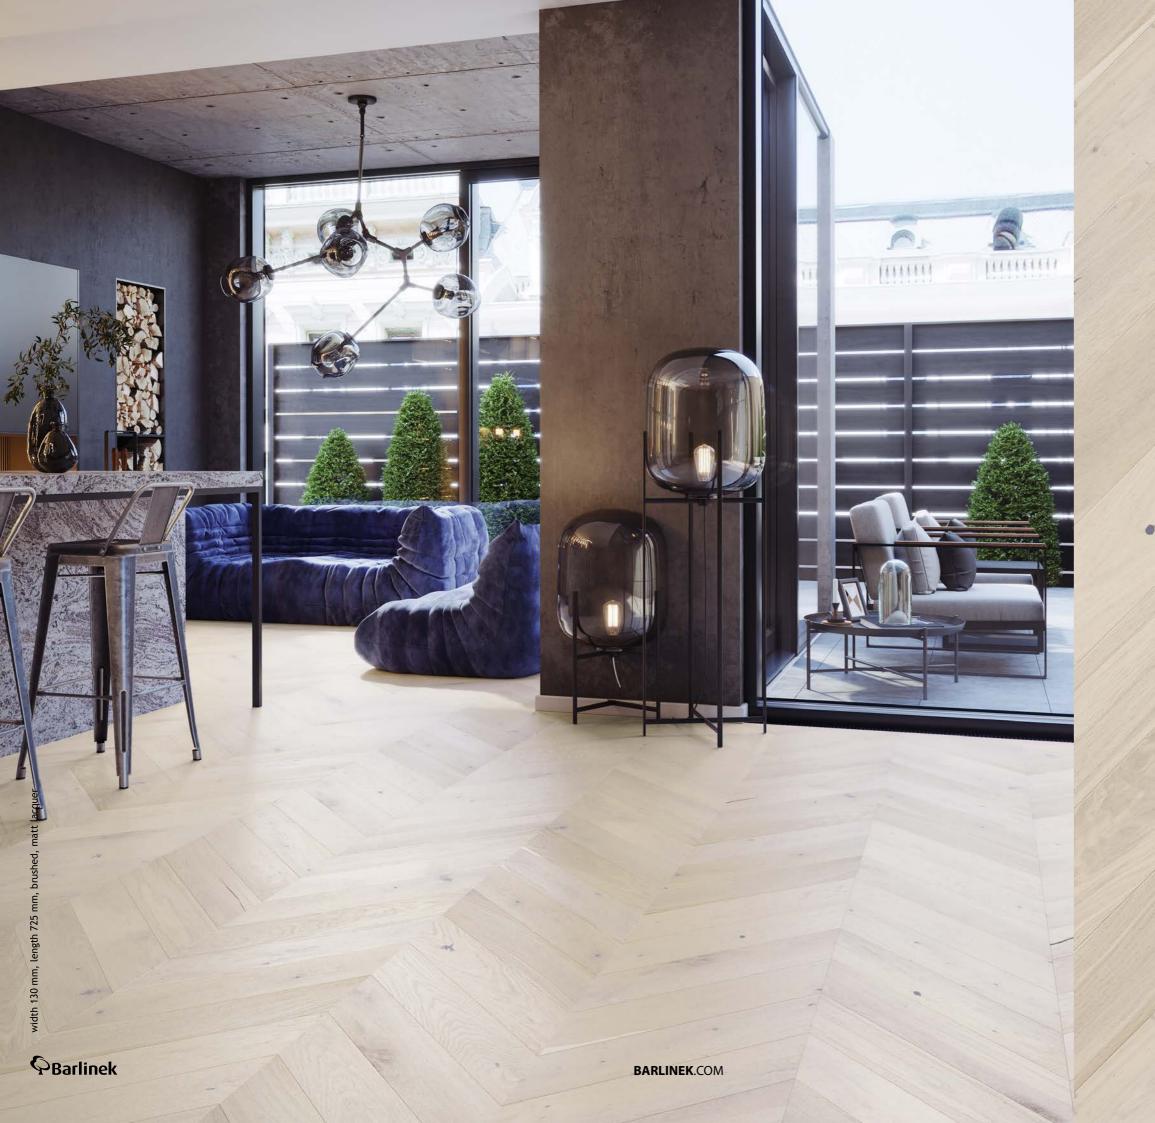

### CHEVRON 130

Wood floor dimensions: 130 x 725 x 14 mm





### P U R E



Oak Trivor

1WV000002













Wood floor dimensions: 110 x 660 x 14 mm









### Oak Cappuccino Classic Herringbone 110

Oak floor in a pearl-white colour.
The boards are brushed, which accentuates the natural grain of the wood, and the four-sided micro-bevel emphasises its slimness and lightness. The boards are finished in a subtle matt lacquer.

1WJ000014



PURE
Classico line









### Oak Bright Classic Herringbone 110

Oak floor with a beautiful colour and various wood features. The natural character is emphasised by brushing, and the four-sided micro-bevel gives the impression of slimness. Pleasant to the touch, thanks to its natural oil coating.

WJ000018



PURE Classico line







#### Oak Caramel Classic Herringbone 110

A subtly accentuated oak floor, with various wood features. The natural-