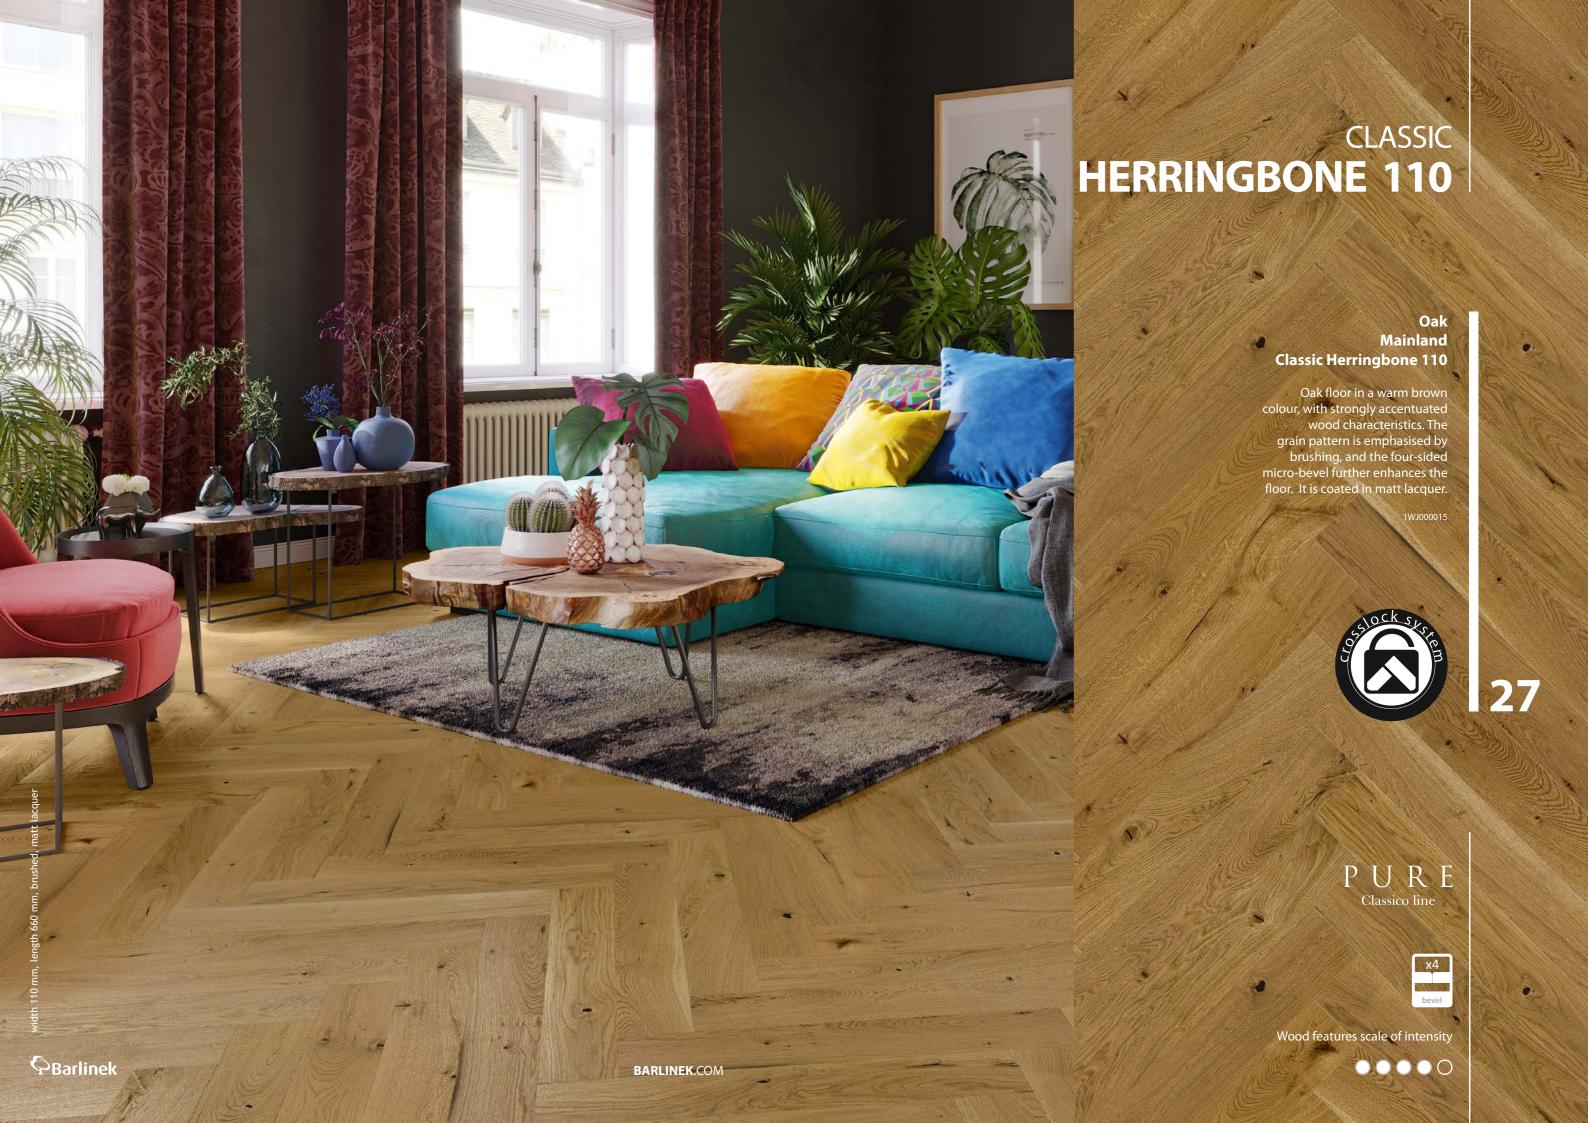

### Oak Cappuccino Classic Herringbone 110

Oak floor in a pearl-white colour.
The boards are brushed, which accentuates the natural grain of the wood, and the four-sided micro-bevel emphasises its slimness and lightness. The boards are finished in a subtle matt lacquer.

1WJ000014

PURE
Classico line