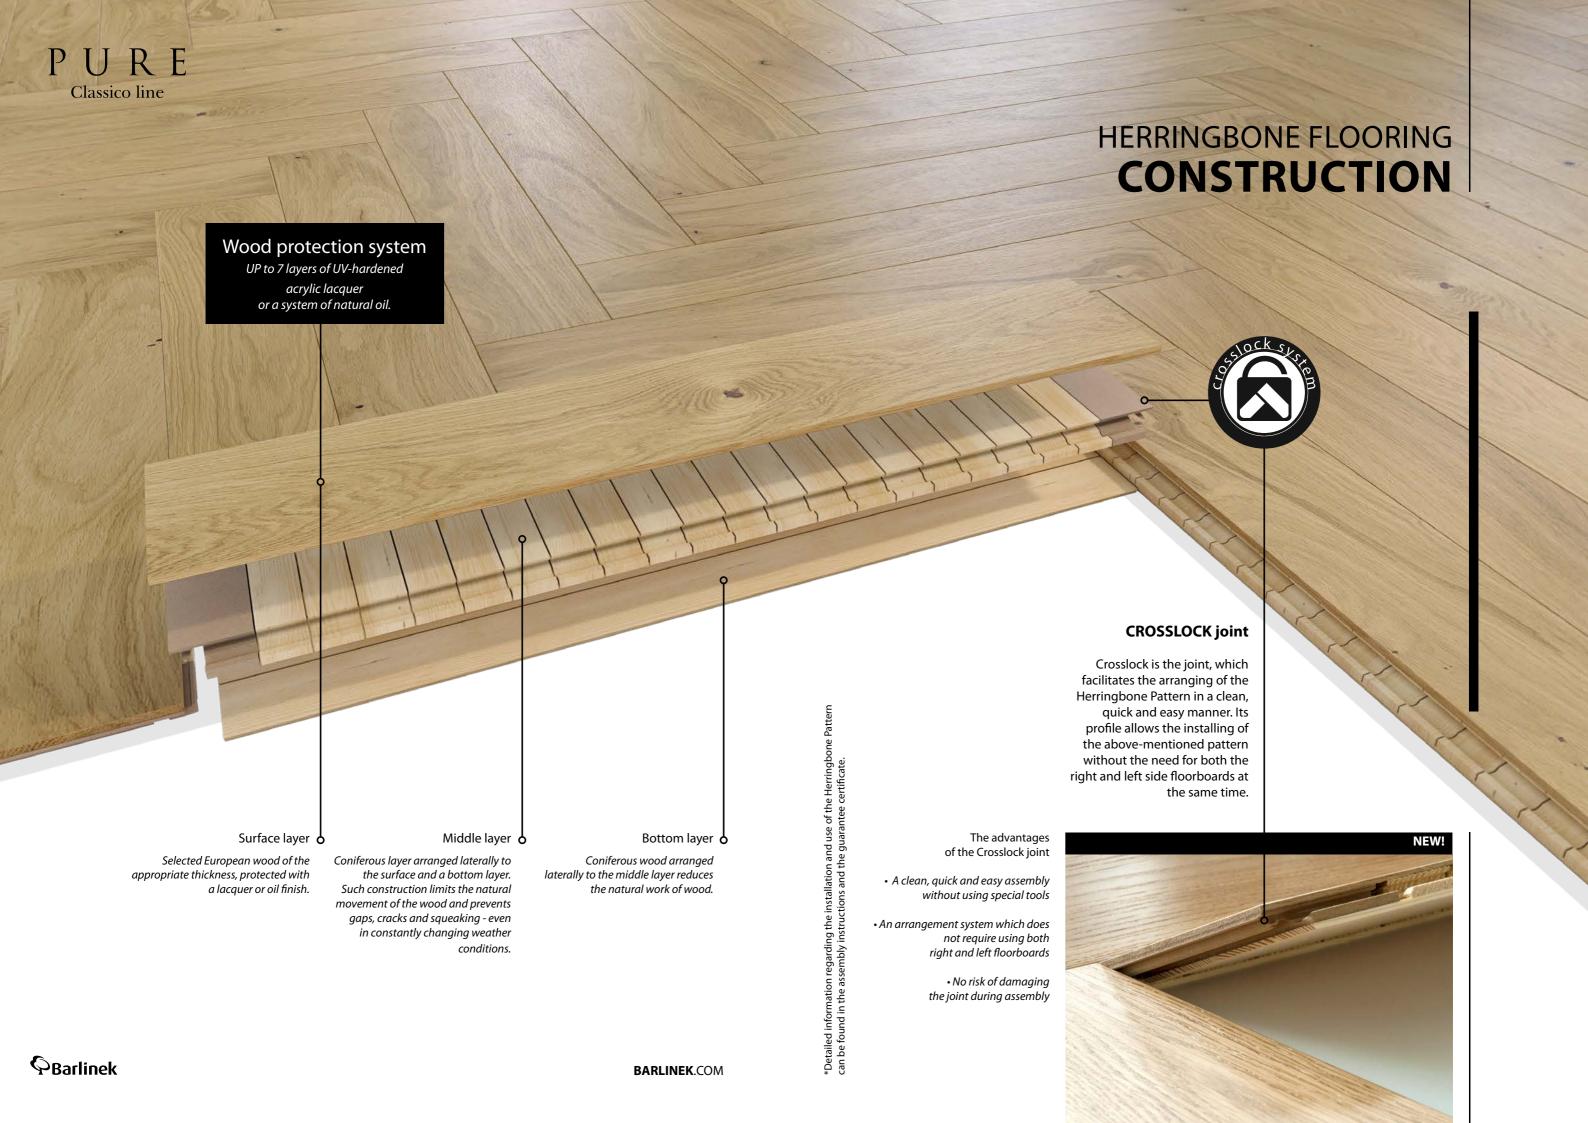

### CHEVRON 130

Wood floor dimensions: 130 x 725 x 14 mm





### P U R E



Oak Trivor

1WV000002













Wood floor dimensions: 110 x 660 x 14 mm









### Oak Cappuccino Classic Herringbone 110

Oak floor in a pearl-white colour.
The boards are brushed, which accentuates the natural grain of the wood, and the four-sided micro-bevel emphasises its slimness and lightness. The boards are finished in a subtle matt lacquer.

1WJ000014



PURE
Classico line









### Oak Bright Classic Herringbone 110

Oak floor with a beautiful colour and various wood features. The natural character is emphasised by brushing, and the four-sided micro-bevel gives the impression of slimness. Pleasant to the touch, thanks to its natural oil coating.

WJ000018



PURE Classico line







#### Oak Caramel Classic Herringbone 110

A subtly accentuated oak floor, with various wood features. The natural-grain pattern and the depth of colour are highlighted by