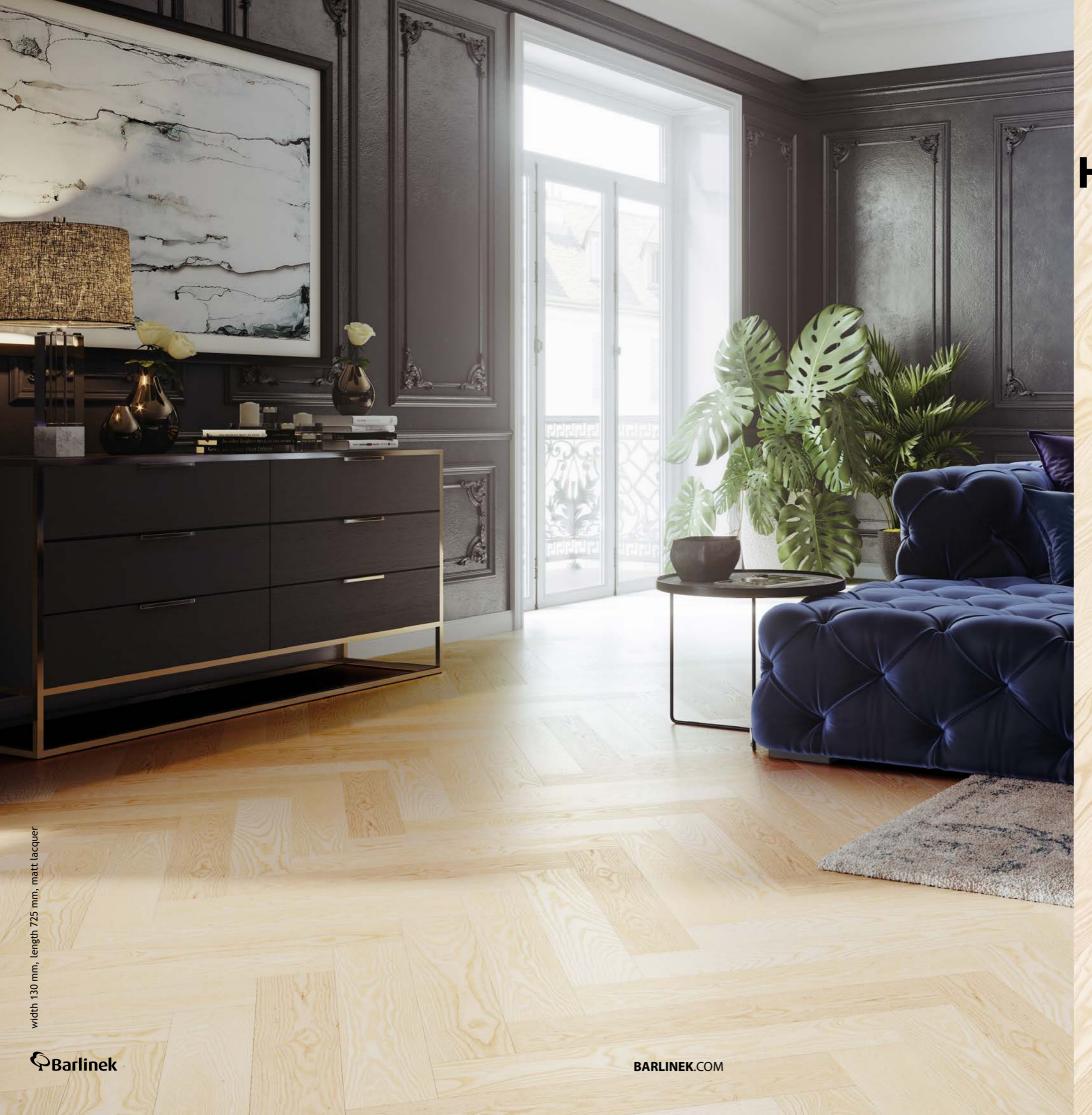

#### Ash Moonlight Classic Herringbone 130

Ash floor with a delicate, creamy, colour. The impression of slimness in the boards is emphasised by its four-sided micro-bevel. It is coated in matt lacquer.